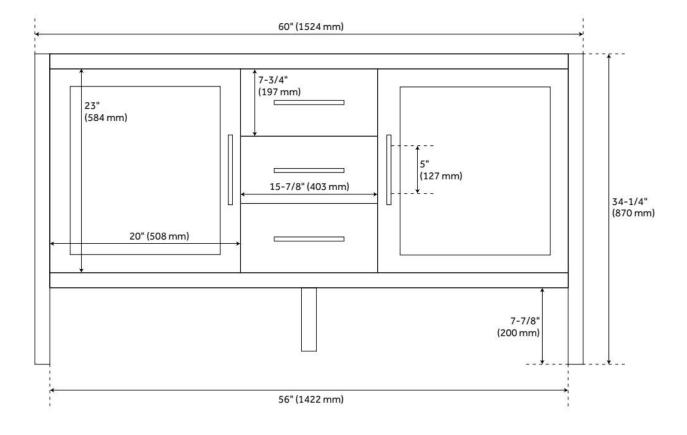

## 60" AYANNA DOUBLE VANITY - NATURAL MINDI - VANITY CABINET ONLY

SKU: 481856 Code: SH481856

## **FEATURES**

Material: Wood

Product Finish: Natural Mindi

Number of Doors: 2 Number of Drawers: 3 Soft-Close Hinges: Yes Soft-Close Slides: Yes Adjustable Shelves: Yes Hardware Finish: Matte Black Built-In Adjusters: Yes

## **ADDITIONAL FEATURES**

- See Installation Instructions for directions to attach the vanity top and sink.
- All dimensions are (± 1/2").
- Wood finish samples available.

REVISED 10/1/2024