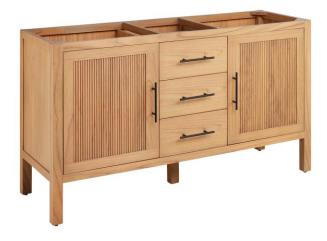

## 60" AYANNA DOUBLE VANITY - NATURAL MINDI - VANITY CABINET ONLY

SKU: 481856 Code: SH481856

## **FEATURES**

Material: Wood

Product Finish: Natural Mindi

Number of Doors: 2 Number of Drawers: 3 Soft-Close Hinges: Yes Soft-Close Slides: Yes Adjustable Shelves: Yes Hardware Finish: Matte Black Built-In Adjusters: Yes