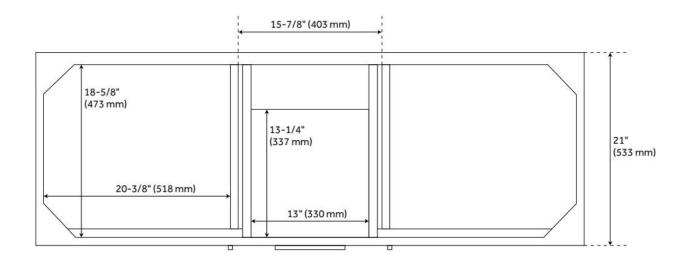

## 60" AYANNA DOUBLE VANITY - NATURAL MINDI - VANITY CABINET ONLY

SKU: 481856 Code: SH481856

## **FEATURES**

Material: Wood

Product Finish: Natural Mindi

Number of Doors: 2 Number of Drawers: 3 Soft-Close Hinges: Yes Soft-Close Slides: Yes Adjustable Shelves: Yes Hardware Finish: Matte Black Built-In Adjusters: Yes

## **ADDITIONAL FEATURES**

- See Installation Instructions for directions to attach the vanity top and sink.
- All dimensions are (± 1/2").
- Wood finish samples available.

REVISED 10/1/2024