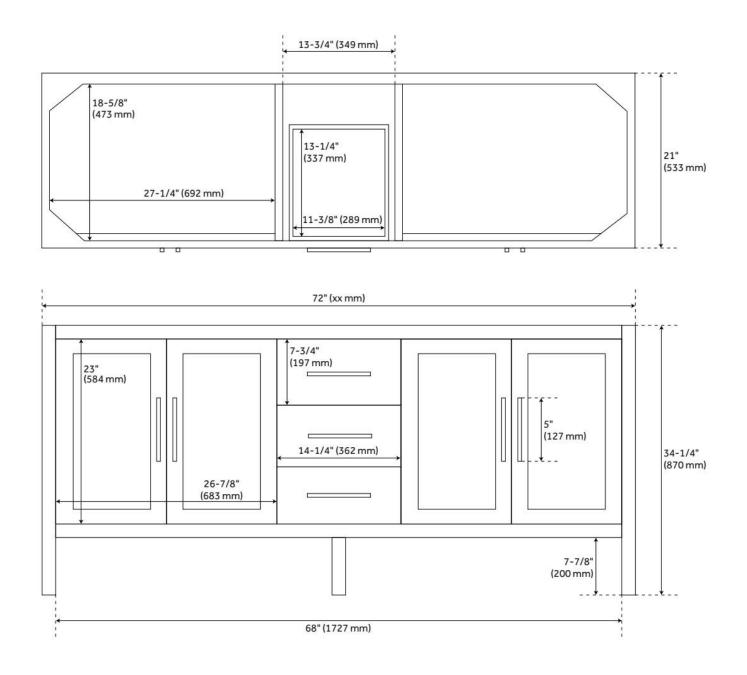

## **ADDITIONAL FEATURES**

- See Installation Instructions for directions to attach the vanity top and sink.
- All dimensions are (± 1/2").
- Wood finish samples available.

REVISED 10/1/2024