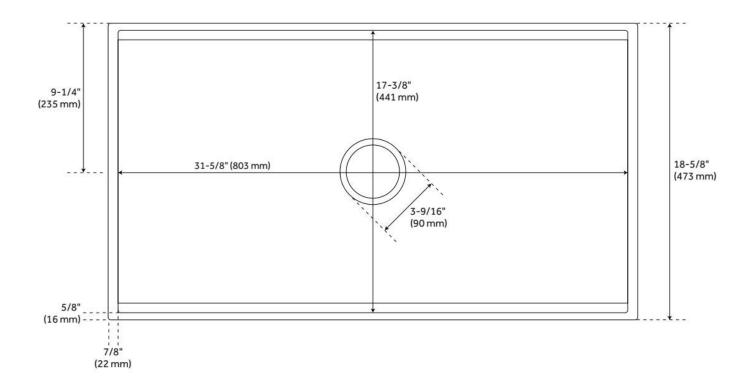

## FEATURES

Material: Fireclay Product Finish: White Installation Type: Farmhouse Shape: Rectangle Drain Placement: Center Fits Drain Hole Size: 3-9/16" Faucet Centers: No Faucet Hole Overflow Hole: No Mounting Hardware Included: No

## **ADDITIONAL FEATURES**

- Made of solid, heavy-duty fireclay.
- Thin wall design.
- Smooth, ripple-resistant surface.
- Sink grids provide protection and keep dishes elevated as they air dry.
- If purchasing drain separately, it must be able to accommodate a sink drain thickness of 1".
- All sink dimensions are (± 1/2").