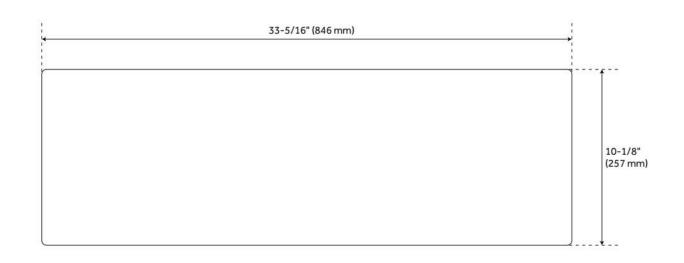

inish: White Installation Type: Farmhouse Shape: Rectangle Drain Placement: Center Fits Drain Hole Size: 3-9/16" Faucet Centers: No Faucet Hole Overflow Hole: No Mounting Hardware Included: No

Optional Accessory: Strainer: SH450688, SH450687 + SH393684, SH393685, SH398618, SH393686, SH393687, Basin Grid: 482209

ASME A112.19.2/CSA B45.1, Massachusetts Accepted, LISTED ID: SHFBR1B3319AWH



## **ADDITIONAL FEATURES**

- Made of solid, heavy-duty fireclay.
- Thin wall design.
- Smooth, ripple-resistant surface.
- Sink grids provide protection and keep dishes elevated as they air dry.
- If purchasing drain separately, it must be able to accommodate a sink drain thickness of 1".
- All sink dimensions are (± 1/2").

## 33" BRUMFIELD FIRECLAY FARMHOUSE SINK - WHITE

SKU: 482206 Code: SH482206