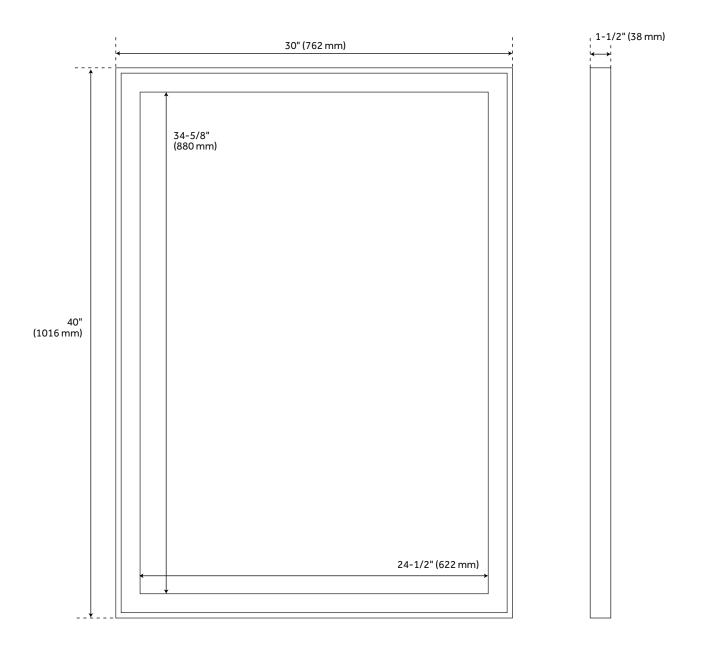

#### **ADDITIONAL FEATURES**

- 30" Mirror overall dimensions: 30" W x 40" H x 1-1/2" D. Mirror only dimensions: 24-1/2" W x 34-5/8" H.
- 36" Mirror overall dimensions: 36" W x 40" H x 1-1/2" D. Mirror only dimensions: 30-3/4" W x 34-5/8" H.
- Horizontal mounting centers: 3-5/8" (5).
- All dimensions are (± 1/2").
- Durable French cleat installation.
- Wood finish samples available.

# 30" DEVORA VANITY MIRROR - AGED AUBURN

SKU: 482220

All dimensions and specifications are nominal and may vary. Use actual products for accuracy in critical situations.