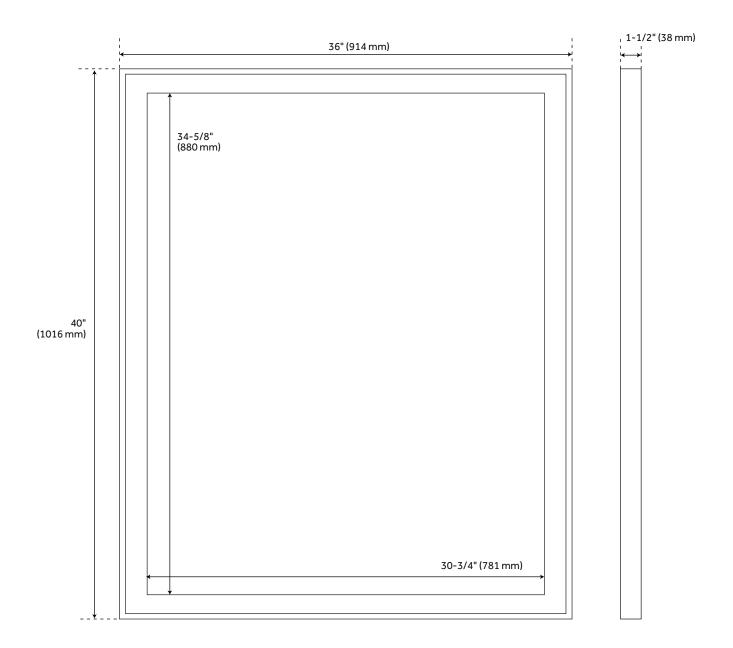

#### **ADDITIONAL FEATURES**

- 30" Mirror overall dimensions: 30" W x 40" H x 1-1/2" D. Mirror only dimensions: 24-1/2" W x 34-5/8" H.
- 36" Mirror overall dimensions: 36" W x 40" H x 1-1/2" D. Mirror only dimensions: 30-3/4" W x 34-5/8" H.
- Horizontal mounting centers: 3-5/8" (5).
- All dimensions are (± 1/2").
- Durable French cleat installation.
- Wood finish samples available.

# 36" DEVORA VANITY MIRROR - AGED AUBURN

SKU: 482222

All dimensions and specifications are nominal and may vary. Use actual products for accuracy in critical situations.