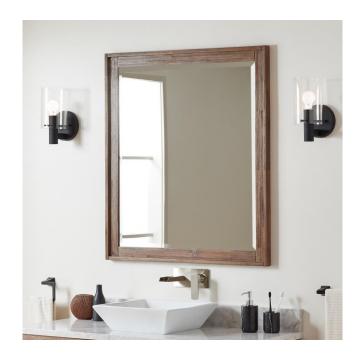

### **DEVORA VANITY MIRROR - AGED AUBURN**

SKU: 953136

Code: SH482220, SH482222

#### **FEATURES**

Installation Type: Wall Mount Product Finish: Aged Auburn

Material: Wood

Assembly Required: No

REVISED 4/5/2023

#### **ADDITIONAL FEATURES**

- 30" Mirror overall dimensions: 30" W x 40" H x 1-1/2" D. Mirror only dimensions: 24-1/2" W x 34-5/8" H.
- 36" Mirror overall dimensions: 36" W x 40" H x 1-1/2" D. Mirror only dimensions: 30-3/4" W x 34-5/8" H.
- Horizontal mounting centers: 3-5/8" (5).
- All dimensions are (± 1/2").
- Durable French cleat installation.
- Wood finish samples available.