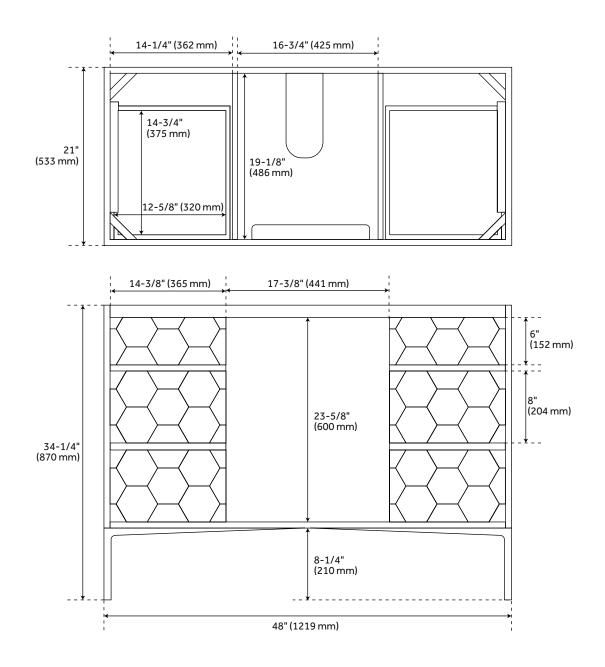

#### FEATURES

Installation Type: Freestanding Features: Soft-Close Hinges; Matching Mirror Product Finish: Port Gray Material: Wood Number of Doors: 1 Number of Drawers: 6 Width: 48" Height: 34-1/4" Depth: 21" Assembly Required: No Number of Shelves: 1 **Dovetail Drawers: Yes** Number of Basins: 1 Vanity Top Options: No Top Faucet Included: No Vanity Top Material: No Top Size: 48" Built-In Adjusters: Yes Sink Included: no Vanity Top Included: no Backsplash: No Mirror Included: false

#### **ADDITIONAL FEATURES**

- See Installation Instructions for directions to attach the vanity top and sink.
- All dimensions are (± 1/2").