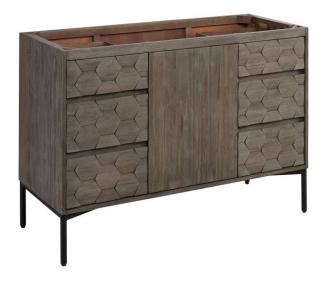

### 48" DEVORA CONSOLE VANITY - PORT GRAY - VANITY CABINET ONLY

SKU: 482229 Code: SH482229

ASSE 1016 Type P/T

#### FEATURES

Installation Type: Freestanding Features: Soft-Close Hinges; Matching Mirror Product Finish: Port Gray Material: Wood Number of Doors: 1 Number of Drawers: 6 Width: 48" Height: 34-1/4" Depth: 21" Assembly Required: No Number of Shelves: 1 **Dovetail Drawers: Yes** Number of Basins: 1 Vanity Top Options: No Top Faucet Included: No Vanity Top Material: No Top Size: 48" Built-In Adjusters: Yes Sink Included: no Vanity Top Included: no Backsplash: No Mirror Included: false

## 48" DEVORA CONSOLE VANITY - PORT GRAY - VANITY CABINET ONLY

SKU: 482229 Code: SH482229