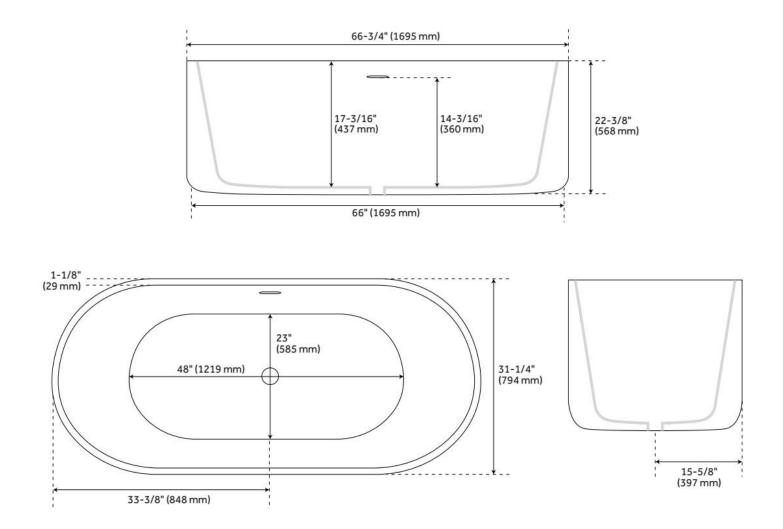

## FEATURES

Tub Material: Acrylic Product Finish: White Shape: Oval Tub Drain Placement: Center Drain Included: Yes Drain and Overflow Finish: White Powder Coat Water Depth to Overflow: 14-3/16" Water Capacity (Gallons): 72.64 Built-In Adjusters: Yes Tub Weight Uncrated (Ibs): 114.6 Optional Accessory: 428473

## **ADDITIONAL FEATURES**

- All dimensions are (± 1/2").
- Formed of two acrylic sheets, the air between acting as thermal insulator.
- Optional Quick Connect Drop-In Drain Kit Includes:
  - Floor Plate, 1-1/2" PVC Pipe, 2" x 1-1/2" Trap Adapters, 1 Brass Threaded, 1 Brass Unthreaded Tailpiece and Plug.
  - Installs above your subfloor, but underneath your cement floor or tile, so you do not need access below the fixture.