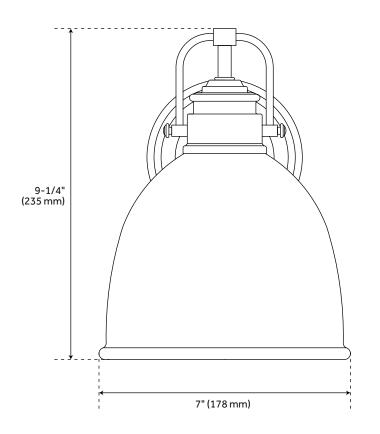

## **FEATURES**

Installation Type: Wall Mount

Design: Modern

Product Finish: Black/Polished Chrome

Material: Steel Width: 7" Height: 9-1/4" Depth: 7-1/2"

Base Plate Diameter: 4-1/4"
Mounting Hardware Included: Yes

Size: 7"

Shade Finish: Black Shade Material: Metal Number of Bulbs: 1 Base Plate Depth: 1"

Location Type: Suitable for Damp Locations

**Bulbs Included: No** 

Bulb Type: Candelabra E-12 Wattage per Bulb: 60 Remote Included: No Extension: 7-1/2" Weight: 2.255 Wire Length: 15 Voltage: 120V Voltage: 120

## **GRINNELL VANITY SCONCE - SINGLE LIGHT**

SKU: 482656 SHVL3211GLBK

All dimensions and specifications are nominal and may vary. Use actual products for accuracy in critical situations.