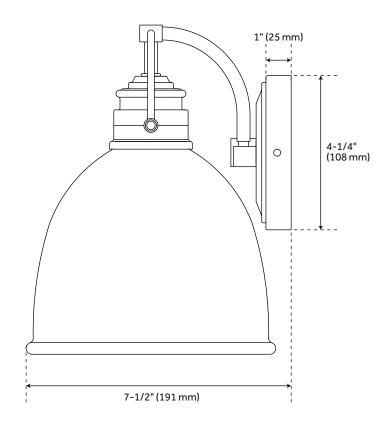

## **FEATURES**

Installation Type: Wall Mount

Design: Modern

Product Finish: Black/Polished Chrome

Material: Steel Width: 7" Height: 9-1/4" Depth: 7-1/2"

Base Plate Diameter: 4-1/4"
Mounting Hardware Included: Yes

Size: 7"

Shade Finish: Black Shade Material: Metal Number of Bulbs: 1 Base Plate Depth: 1"

Location Type: Suitable for Damp Locations

**Bulbs Included: No** 

Bulb Type: Candelabra E-12 Wattage per Bulb: 60 Remote Included: No Extension: 7-1/2" Weight: 2.255 Wire Length: 15 Voltage: 120V Voltage: 120

## **GRINNELL VANITY SCONCE - SINGLE LIGHT**

SKU: 482656 SHVL3211GLBK

All dimensions and specifications are nominal and may vary. Use actual products for accuracy in critical situations.