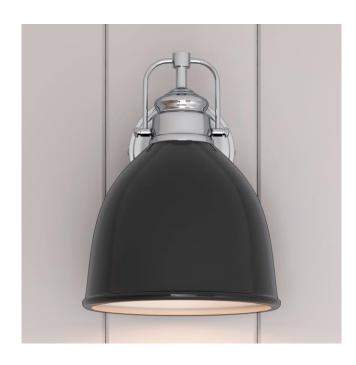

## GRINNELL SINGLE VANITY LIGHT - HIGH GLOSS BLACK/POLISHED CHROME

SKU: 482656

Code: SHVL3211GLBK

UL 1598 / CSA C22.2 No 250.0

## **FEATURES**

Installation Type: Wall Mount

Design: Modern

Product Finish: Black/Polished Chrome

Material: Steel Width: 7" Height: 9-1/4" Depth: 7-1/2"

Base Plate Diameter: 4-1/4"
Mounting Hardware Included: Yes

Size: 7"

Shade Finish: Black Shade Material: Metal Number of Bulbs: 1 Base Plate Depth: 1"

Location Type: Suitable for Damp Locations

**Bulbs Included: No** 

Bulb Type: Candelabra E-12 Wattage per Bulb: 60 Remote Included: No Extension: 7-1/2" Weight: 2.255 Wire Length: 15 Voltage: 120V Voltage: 120