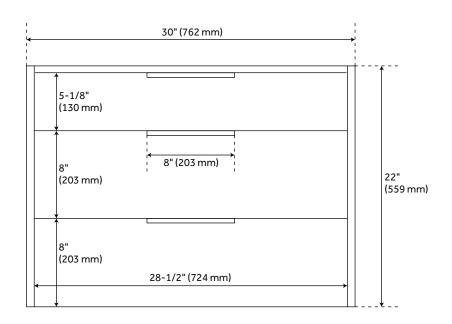

## **FEATURES**

Installation Type: Wall-Mount Features: Soft-Close Hinges

Product Finish: Black Material: Wood Number of Drawers: 3

Width: 30" Height: 22" Depth: 21-1/2"

Assembly Required: No Dovetail Drawers: Yes Number of Basins: 1