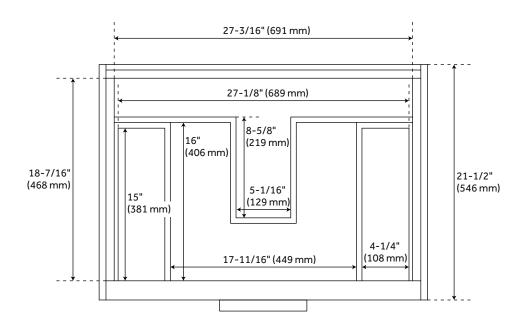

## **FEATURES**

Installation Type: Wall-Mount Features: Soft-Close Hinges

Product Finish: Black Material: Wood Number of Drawers: 3

Width: 30" Height: 22" Depth: 21-1/2"

Assembly Required: No Dovetail Drawers: Yes Number of Basins: 1

Basin Overflow: Yes

Vanity Top Included: Optional

Vanity Top Depth: 22" Vanity Top Width: 31" Mirror Included: No

Code: REVISED 6/21/2022