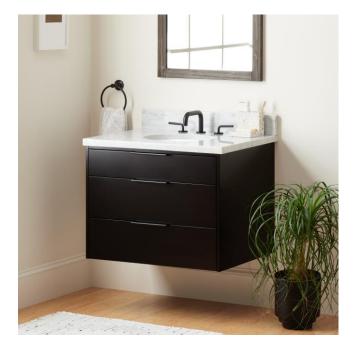

## 30" DITA WALL-MOUNT VANITY WITH UNDERMOUNT SINK - BLACK

SKU: 953673-30-UM

CODES/STANDARDS

## **FEATURES**

Installation Type: Wall-Mount Features: Soft-Close Hinges

Product Finish: Black Material: Wood Number of Drawers: 3

Width: 30" Height: 22" Depth: 21-1/2"

Assembly Required: No Dovetail Drawers: Yes Number of Basins: 1

## 30" DITA WALL-MOUNT VANITY - BLACK

SKU: 482860

All dimensions and specifications are nominal and may vary. Use actual products for accuracy in critical situations.