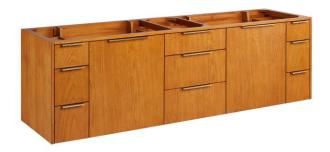

## 72" DITA WALL-MOUNT DOUBLE VANITY - HONEY OAK - VANITY CABINET ONLY

SKU: 482868 Code: SH482868

## FEATURES

Material: Wood Product Finish: Honey Oak Number of Doors: 2 Number of Drawers: 9 Soft-Close Hinges: Yes Soft-Close Slides: Yes Dovetail Drawers: Yes Adjustable Shelves: Yes Hardware Finish: Satin Brass Built-In Adjusters: No

## 72" DITA WALL-MOUNT DOUBLE VANITY - HONEY OAK - VANITY CABINET ONLY

SKU: 482868 Code: SH482868

REVISED 8/7/2024