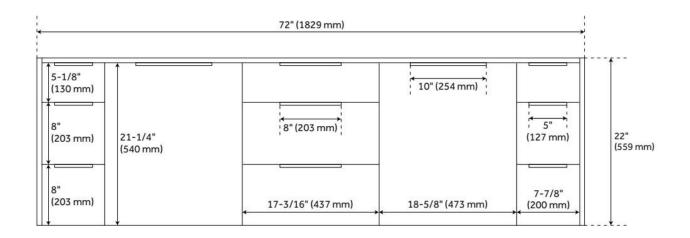

## **ADDITIONAL FEATURES**

- See Installation Instructions for directions to attach the vanity top and sink.
- All dimensions are (± 1/2").

REVISED 8/7/2024