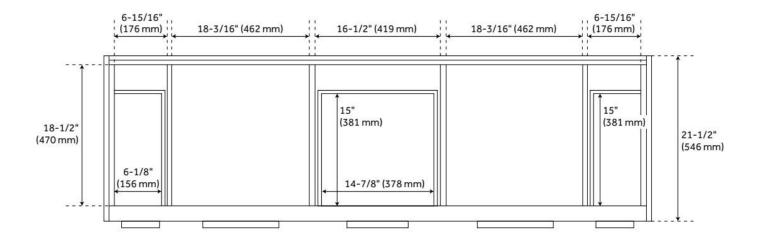

## **ADDITIONAL FEATURES**

- See Installation Instructions for directions to attach the vanity top and sink.
- All dimensions are (± 1/2").

REVISED 8/7/2024