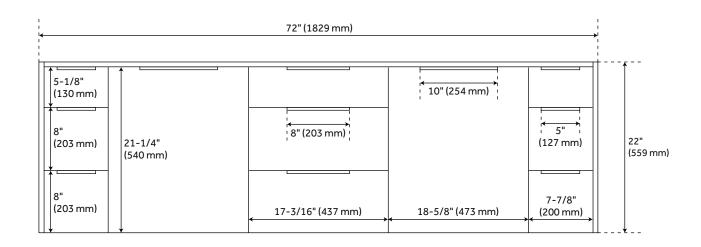

## 72" DITA WALL-MOUNT DOUBLE VANITY WITH RECTANGULAR UNDERMOUNT SINKS - HONEY OAK

SKU: 953672-72-RUMB

**CODES/STANDARDS** 

## **FEATURES**

Installation Type: Wall-Mount Features: Soft-Close Hinges Product Finish: Honey Oak

Material: Wood Number of Doors: 2 Number of Drawers: 9

Width: 72" Height: 22" Depth: 21-1/2"

Assembly Required: No Number of Shelves: 2 Dovetail Drawers: Yes Number of Basins: 2

Sink Installation: Undermount - Rectangle

Fits Drain Hole Size: 1-1/2" Faucet Included: No Sink Material: Porcelain Vanity Top Thickness: 3cm

Size: 72"

Adjustable Shelves: Yes Hardware Finish: Satin Brass Sink Included: Optional

Sink Color: White Basin Overflow: Yes

Vanity Top Included: Optional

Vanity Top Depth: 22" Vanity Top Width: 73" Mirror Included: No

Code: REVISED 6/21/2022