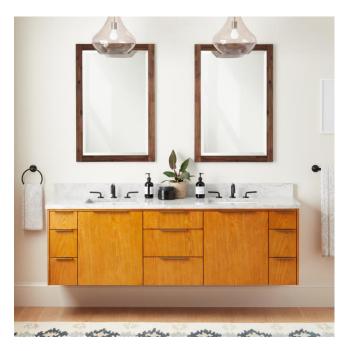

## 72" DITA WALL-MOUNT DOUBLE VANITY WITH RECTANGULAR UNDERMOUNT SINKS - HONEY OAK

SKU: 953672-72-RUMB

**CODES/STANDARDS** 

## **FEATURES**

Installation Type: Wall-Mount Features: Soft-Close Hinges Product Finish: Honey Oak

Material: Wood Number of Doors: 2 Number of Drawers: 9

Width: 72" Height: 22" Depth: 21-1/2"

Assembly Required: No Number of Shelves: 2 Dovetail Drawers: Yes Number of Basins: 2

Sink Installation: Undermount - Rectangle

Fits Drain Hole Size: 1-1/2" Faucet Included: No Sink Material: Porcelain Vanity Top Thickness: 3cm

Size: 72"

Adjustable Shelves: Yes Hardware Finish: Satin Brass Sink Included: Optional

Sink Color: White Basin Overflow: Yes

Vanity Top Included: Optional

Vanity Top Depth: 22" Vanity Top Width: 73" Mirror Included: No

Code: REVISED 6/21/2022