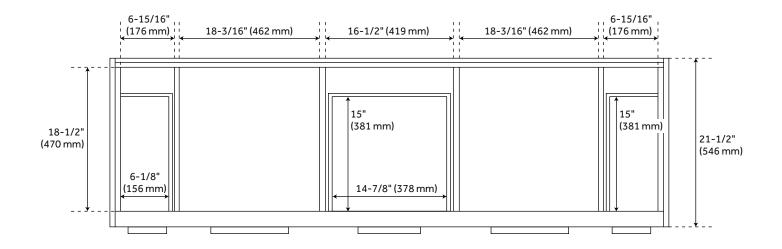

## 72" DITA WALL-MOUNT VANITY - HONEY OAK

SKU: 482868

All dimensions and specifications are nominal and may vary. Use actual products for accuracy in critical situations.