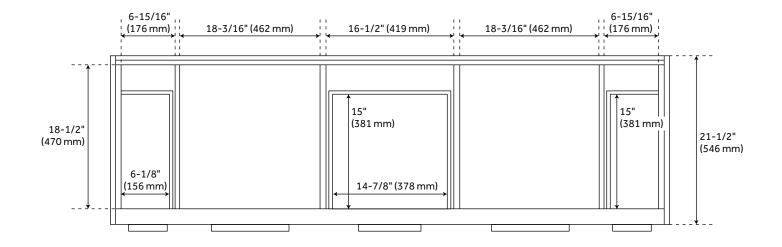

## **FEATURES**

Installation Type: Wall-Mount Features: Soft-Close Hinges

Product Finish: Black Material: Wood Number of Doors: 2 Number of Drawers: 9

Width: 72" Height: 22" Depth: 21-1/2"

Assembly Required: No Number of Shelves: 2 Dovetail Drawers: Yes Number of Basins: 2

## 72" DITA WALL-MOUNT VANITY - BLACK

SKU: 482870

All dimensions and specifications are nominal and may vary. Use actual products for accuracy in critical situations.