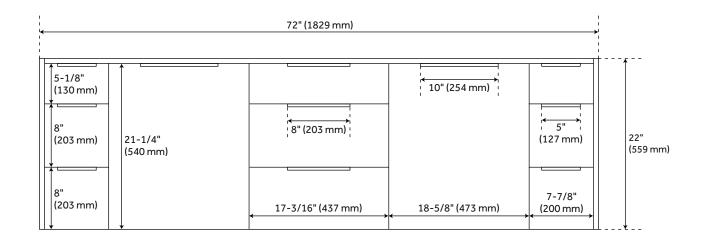

## **FEATURES**

Installation Type: Wall-Mount Features: Soft-Close Hinges

Product Finish: Black Material: Wood Number of Doors: 2 Number of Drawers: 9

Width: 72" Height: 22" Depth: 21-1/2"

Assembly Required: No Number of Shelves: 2 Dovetail Drawers: Yes Number of Basins: 2

## 72" DITA WALL-MOUNT VANITY - BLACK

SKU: 482870

All dimensions and specifications are nominal and may vary. Use actual products for accuracy in critical situations.