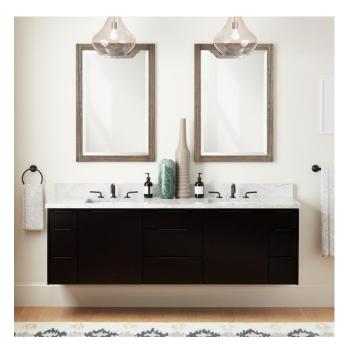

## 72" DITA WALL-MOUNT DOUBLE VANITY WITH RECTANGULAR UNDERMOUNT SINKS - BLACK

SKU: 953673-72-RUMB

**CODES/STANDARDS** 

## **FEATURES**

Installation Type: Wall-Mount Features: Soft-Close Hinges

Product Finish: Black Material: Wood Number of Doors: 2 Number of Drawers: 9

Width: 72" Height: 22" Depth: 21-1/2"

Assembly Required: No Number of Shelves: 2 Dovetail Drawers: Yes Number of Basins: 2

Sink Installation: Undermount - Rectangle

Fits Drain Hole Size: 1-1/2"
Faucet Included: No
Sink Material: Porcelain
Vanity Top Thickness: 3cm

Size: 72"

Adjustable Shelves: Yes Hardware Finish: Satin Black Sink Included: Optional

Sink Color: White Basin Overflow: Yes

Vanity Top Included: Optional

Vanity Top Depth: 22" Vanity Top Width: 73" Mirror Included: No

> Code: REVISED 6/21/2022