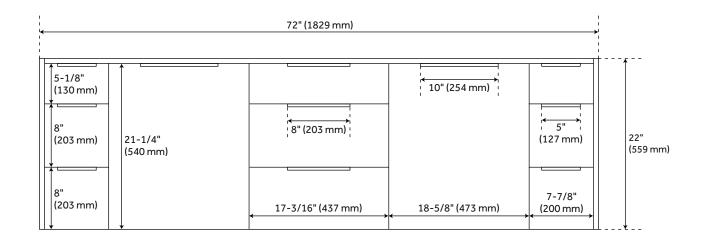

## **FEATURES**

Installation Type: Wall-Mount Features: Soft-Close Hinges

Product Finish: Black Material: Wood Number of Doors: 2 Number of Drawers: 9

Width: 72" Height: 22" Depth: 21-1/2"

Assembly Required: No Number of Shelves: 2 Dovetail Drawers: Yes Number of Basins: 2

Sink Installation: Undermount - Oval

Fits Drain Hole Size: 1-1/2"
Faucet Included: No
Sink Material: Porcelain
Vanity Top Thickness: 3cm

Size: 72"

Adjustable Shelves: Yes Hardware Finish: Satin Black Sink Included: Optional

Sink Color: White Basin Overflow: Yes

Vanity Top Included: Optional

Vanity Top Depth: 22" Vanity Top Width: 73" Mirror Included: No

Code: REVISED 6/21/2022