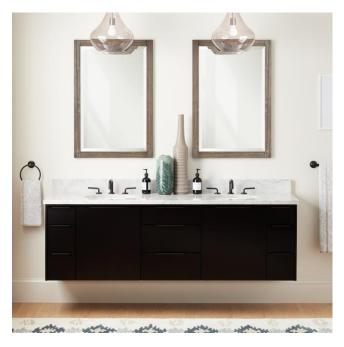

## 72" DITA WALL-MOUNT DOUBLE VANITY WITH UNDERMOUNT SINKS - BLACK

SKU: 953673-72-UM

**CODES/STANDARDS** 

## **FEATURES**

Installation Type: Wall-Mount Features: Soft-Close Hinges

Product Finish: Black Material: Wood Number of Doors: 2 Number of Drawers: 9

Width: 72" Height: 22" Depth: 21-1/2"

Assembly Required: No Number of Shelves: 2 Dovetail Drawers: Yes Number of Basins: 2