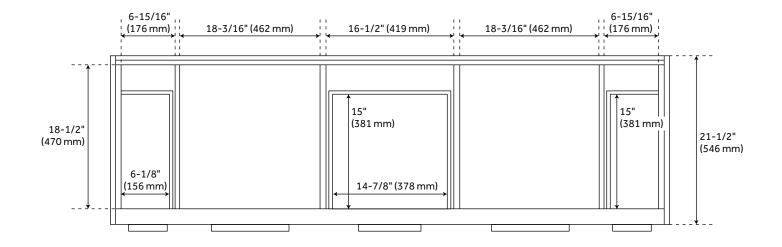

## **FEATURES**

Installation Type: Wall-Mount Features: Soft-Close Hinges

Product Finish: Black Material: Wood Number of Doors: 2 Number of Drawers: 9

Width: 72" Height: 22" Depth: 21-1/2"

Assembly Required: No Number of Shelves: 2 Dovetail Drawers: Yes Number of Basins: 2

Sink Installation: Undermount - Oval

Fits Drain Hole Size: 1-1/2"
Faucet Included: No
Sink Material: Porcelain
Vanity Top Thickness: 3cm

Size: 72"

Adjustable Shelves: Yes Hardware Finish: Satin Black Sink Included: Optional

Sink Color: White Basin Overflow: Yes

Vanity Top Included: Optional

Vanity Top Depth: 22" Vanity Top Width: 73" Mirror Included: No

Code: REVISED 6/21/2022