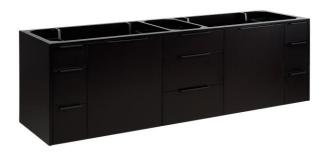

## 72" DITA WALL-MOUNT DOUBLE VANITY - BLACK - VANITY CABINET ONLY

SKU: 482870 Code: SH482870

## **FEATURES**

Material: Wood
Product Finish: Black
Number of Doors: 2
Number of Drawers: 9
Soft-Close Hinges: Yes
Soft-Close Slides: Yes
Dovetail Drawers: Yes
Adjustable Shelves: Yes
Hardware Finish: Satin Black
Built-In Adjusters: No