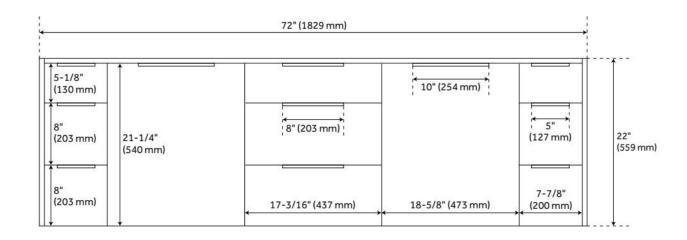

## **ADDITIONAL FEATURES**

- See Installation Instructions for directions to attach the vanity top and sink.
- All dimensions are (± 1/2").

**REVISED 8/8/2024** 