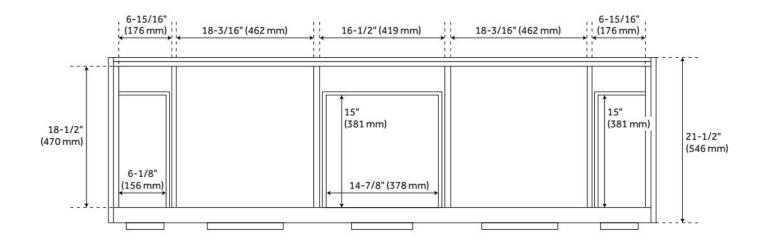

## **ADDITIONAL FEATURES**

- See Installation Instructions for directions to attach the vanity top and sink.
- All dimensions are (± 1/2").

**REVISED 8/8/2024** 