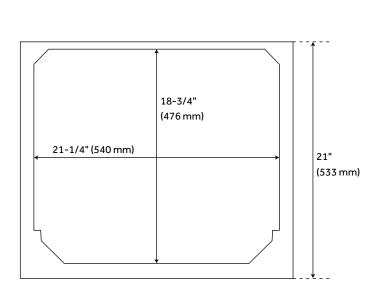

Assembly Required: No Dovetail Drawers: Yes Number of Basins: 1

Sink Installation: Undermount - Rectangle

Fits Drain Hole Size: 1-1/2"
Faucet Included: No
Sink Material: Porcelain
Vanity Top Thickness: 3cm

Size: 24"

Hardware Finish: Satin Brass Sink Included: Optional Sink Color: White Basin Overflow: Yes

Vanity Top Included: Optional

Vanity Top Depth: 22"
Vanity Top Width: 25"
Mirror Included: No

Code: REVISED 6/16/2022