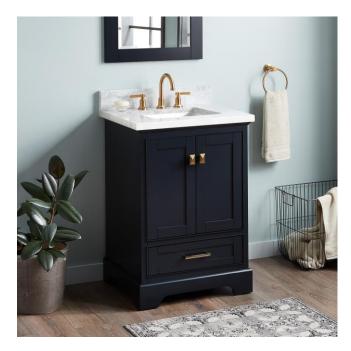

## 24" QUEN VANITY WITH RECTANGULAR UNDERMOUNT SINK - MIDNIGHT NAVY BLUE

SKU: 953665-24-RUMB

**CODES/STANDARDS** 

## **FEATURES**

Installation Type: Freestanding

Features: Soft-Close Hinges; Matching Mirror

Product Finish: Midnight Navy Blue

Material: Wood Number of Doors: 2 Number of Drawers: 1

Width: 24" Height: 34-1/4" Depth: 21"

## 24" QUEN VANITY - MIDNIGHT NAVY BLUE

SKU: 482892

All dimensions and specifications are nominal and may vary. Use actual products for accuracy in critical situations.