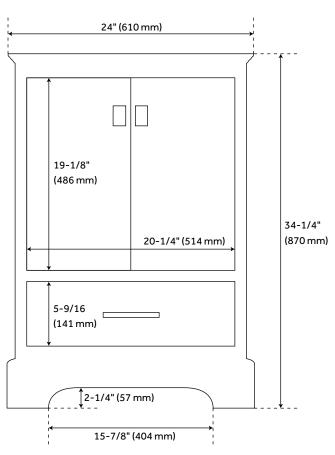

## **FEATURES**

Installation Type: Freestanding

Features: Soft-Close Hinges; Matching Mirror

Product Finish: Midnight Navy Blue

Material: Wood Number of Doors: 2 Number of Drawers: 1

Width: 24" Height: 34-1/4" Depth: 21"