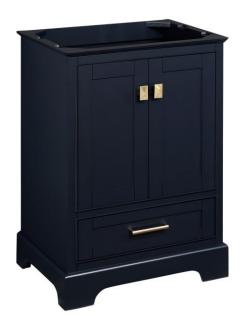

## 24" QUEN VANITY - MIDNIGHT NAVY BLUE - VANITY CABINET ONLY

SKU: 482892 Code: SH482892

## **FEATURES**

Material: Wood

Product Finish: Midnight Navy Blue

Number of Doors: 2 Number of Drawers: 1 Soft-Close Hinges: Yes Soft-Close Slides: Yes Dovetail Drawers: Yes Hardware Finish: Satin Brass

Built-In Adjusters: Yes