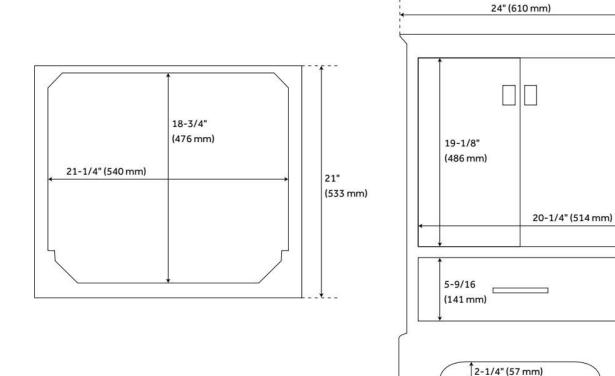

## **ADDITIONAL FEATURES**

- See Installation Instructions for directions to attach the vanity top and sink.
- All dimensions are (± 1/2").

**REVISED 8/5/2024** 

## 24" QUEN VANITY - MIDNIGHT NAVY BLUE - VANITY CABINET ONLY

SKU: 482892 Code: SH482892

**REVISED 8/5/2024** 

34-1/4"

(870 mm)

15-7/8" (404 mm)