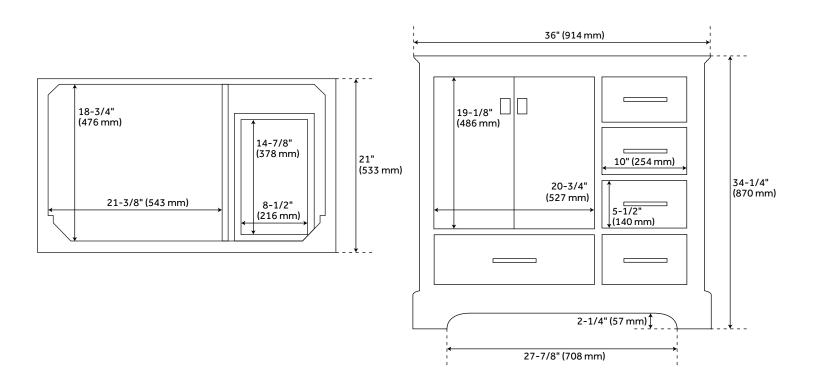

## **FEATURES**

Installation Type: Freestanding

Features: Soft-Close Hinges; Matching Mirror

Product Finish: Driftwood Brown

Material: Wood Number of Doors: 2 Number of Drawers: 5

Width: 36" Height: 34-1/4" Depth: 21"

Assembly Required: No Dovetail Drawers: Yes Number of Basins: 1

Sink Installation: Undermount - Oval

Fits Drain Hole Size: 1-1/2" Faucet Included: No Sink Material: Porcelain Vanity Top Thickness: 3cm

Size: 36"

Hardware Finish: Satin Black Sink Included: Optional Sink Color: White

Basin Overflow: Yes

Vanity Top Included: Optional

Vanity Top Depth: 22" Vanity Top Width: 37" Mirror Included: No

Code: REVISED 6/16/2022