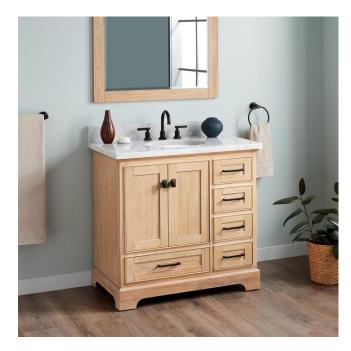

## 36" QUEN VANITY WITH UNDERMOUNT SINK - DRIFTWOOD BROWN

SKU: 953664-36-UM

**CODES/STANDARDS** 

## **FEATURES**

Installation Type: Freestanding

Features: Soft-Close Hinges; Matching Mirror

Product Finish: Driftwood Brown

Material: Wood Number of Doors: 2 Number of Drawers: 5

Width: 36" Height: 34-1/4" Depth: 21"

Assembly Required: No Dovetail Drawers: Yes Number of Basins: 1

Sink Installation: Undermount - Oval

Fits Drain Hole Size: 1-1/2" Faucet Included: No Sink Material: Porcelain Vanity Top Thickness: 3cm

Size: 36"

Hardware Finish: Satin Black Sink Included: Optional Sink Color: White

Basin Overflow: Yes

Vanity Top Included: Optional

Vanity Top Depth: 22" Vanity Top Width: 37" Mirror Included: No

Code: REVISED 6/16/2022