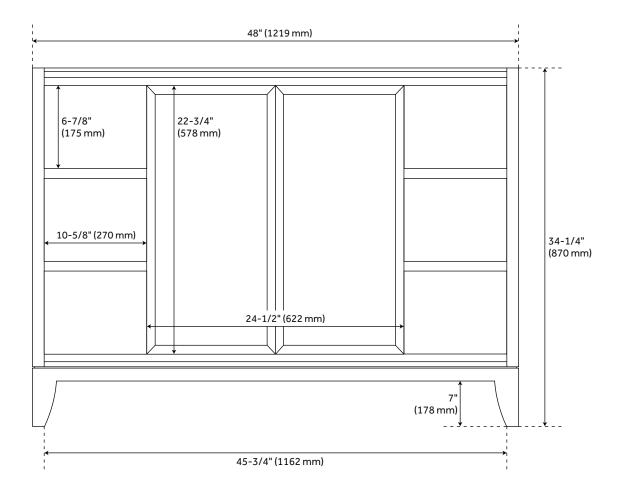

## **FEATURES**

Installation Type: Freestanding Features: Soft-Close Hinges Product Finish: Natural Teak

Material: Teak Number of Doors: 2 Number of Drawers: 6

Width: 48" Height: 34-1/4" Depth: 21"

Assembly Required: No Number of Shelves: 1 Dovetail Drawers: Yes Number of Basins: 1

Sink Installation: Undermount - Rectangle

Fits Drain Hole Size: 1-1/2"
Faucet Included: No
Sink Material: Porcelain
Vanity Top Thickness: 3cm

Size: 48"

Adjustable Shelves: Yes Built-In Adjusters: Yes Sink Included: Optional Sink Color: White Basin Overflow: Yes

Vanity Top Included: Optional

Vanity Top Depth: 22" Vanity Top Width: 49" Mirror Included: No

Code: REVISED 6/27/2022