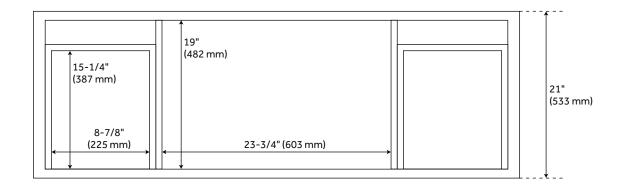

## **FEATURES**

Installation Type: Freestanding Features: Soft-Close Hinges Product Finish: Natural Teak

Material: Teak Number of Doors: 2 Number of Drawers: 6

Width: 48" Height: 34-1/4" Depth: 21"

Assembly Required: No Number of Shelves: 1 Dovetail Drawers: Yes Number of Basins: 1

Sink Installation: Undermount - Rectangle

Fits Drain Hole Size: 1-1/2"
Faucet Included: No
Sink Material: Porcelain
Vanity Top Thickness: 3cm

Size: 48"

Adjustable Shelves: Yes Built-In Adjusters: Yes Sink Included: Optional Sink Color: White Basin Overflow: Yes

Vanity Top Included: Optional

Vanity Top Depth: 22" Vanity Top Width: 49" Mirror Included: No

Code: REVISED 6/27/2022