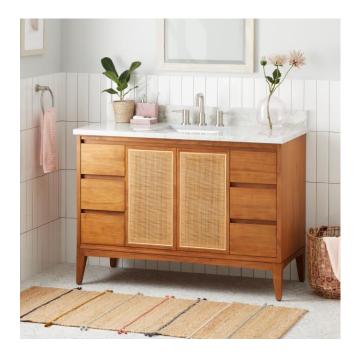

## **FEATURES**

Installation Type: Freestanding Features: Soft-Close Hinges Product Finish: Natural Teak

Material: Teak Number of Doors: 2 Number of Drawers: 6

Width: 48" Height: 34-1/4" Depth: 21"

Assembly Required: No Number of Shelves: 1 Dovetail Drawers: Yes Number of Basins: 1

## 48" SIMIEN TEAK VANITY - NATURAL TEAK

SKU: 482911

All dimensions and specifications are nominal and may vary. Use actual products for accuracy in critical situations.