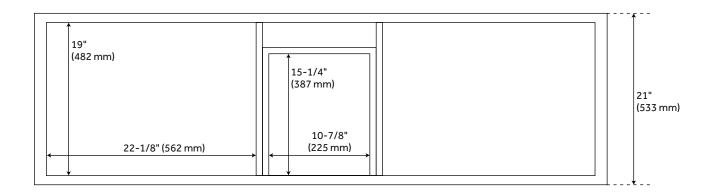

#### **FEATURES**

Installation Type: Freestanding Features: Soft-Close Hinges

Product Finish: Teak Material: Teak Number of Doors: 4 Number of Drawers: 3

Width: 60" Height: 34-1/4" Depth: 21"

Assembly Required: No Number of Shelves: 2 Dovetail Drawers: Yes Number of Basins: 2 Vanity Top Options: No Top

Faucet Included: No Vanity Top Material: No Top

Size: 60"

Adjustable Shelves: Yes Built-In Adjusters: Yes Sink Included: no

Vanity Top Included: no

Backsplash: No

Mirror Included: false

### **ADDITIONAL FEATURES**

- See Installation Instructions for directions to attach the vanity top and sink.
- All dimensions are (± 1/2").

REVISED 6/8/2023