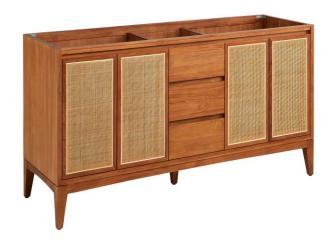

### 60" SIMIEN TEAK DOUBLE VANITY - TEAK

SKU: 482912 Code: SH482912

ASSE 1016 Type P/T

#### **FEATURES**

Installation Type: Freestanding Features: Soft-Close Hinges

Product Finish: Teak Material: Teak Number of Doors: 4 Number of Drawers: 3

Width: 60" Height: 34-1/4" Depth: 21"

Assembly Required: No Number of Shelves: 2 Dovetail Drawers: Yes Number of Basins: 2 Vanity Top Options: No Top

Faucet Included: No Vanity Top Material: No Top

Size: 60"

Adjustable Shelves: Yes Built-In Adjusters: Yes Sink Included: no

Vanity Top Included: no

Backsplash: No

Mirror Included: false