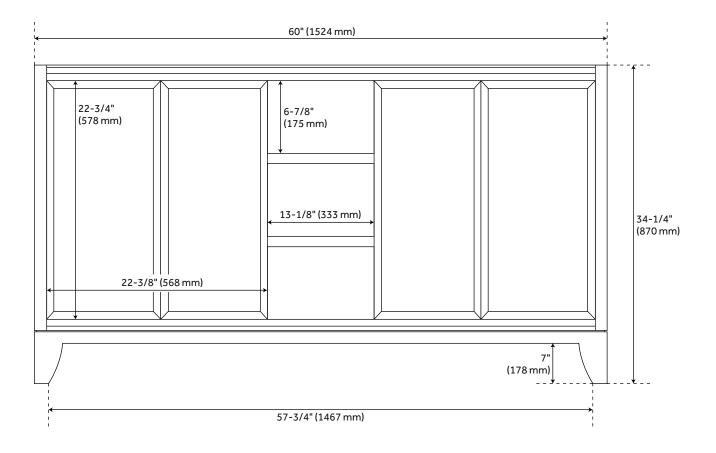

#### **FEATURES**

Installation Type: Freestanding Features: Soft-Close Hinges

Product Finish: Teak Material: Teak Number of Doors: 4 Number of Drawers: 3

Width: 60" Height: 34-1/4" Depth: 21"

Assembly Required: No Number of Shelves: 2 Dovetail Drawers: Yes Number of Basins: 2 Vanity Top Options: No Top

Faucet Included: No Vanity Top Material: No Top

Size: 60"

Adjustable Shelves: Yes Built-In Adjusters: Yes Sink Included: no

Vanity Top Included: no

Backsplash: No

Mirror Included: false

### **ADDITIONAL FEATURES**

- See Installation Instructions for directions to attach the vanity top and sink.
- All dimensions are (± 1/2").

REVISED 6/8/2023