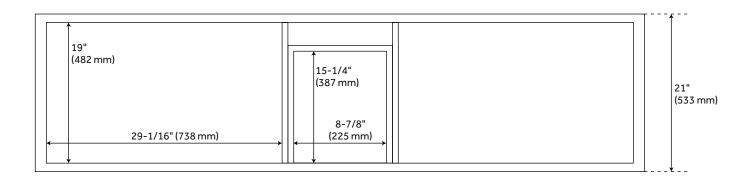

#### **FEATURES**

Installation Type: Freestanding Features: Soft-Close Hinges

**Product Finish: Teak** Material: Teak Number of Doors: 4 Number of Drawers: 3

Width: 72" Height: 34-1/4" Depth: 21"

Assembly Required: No Number of Shelves: 2 **Dovetail Drawers: Yes** Number of Basins: 2 Vanity Top Options: No Top

### **ADDITIONAL FEATURES**

- See Installation Instructions for directions to attach the vanity top and sink.
- All dimensions are (± 1/2").

REVISED 6/8/2023