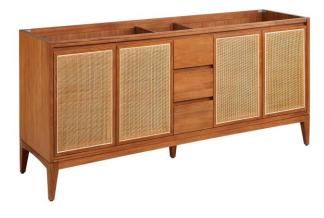

### 72" SIMIEN TEAK DOUBLE VANITY - TEAK

SKU: 482913 Code: SH482913

#### **FEATURES**

Installation Type: Freestanding Features: Soft-Close Hinges

**Product Finish: Teak** Material: Teak Number of Doors: 4 Number of Drawers: 3

Width: 72" Height: 34-1/4" Depth: 21"

Assembly Required: No Number of Shelves: 2 **Dovetail Drawers: Yes** Number of Basins: 2 Vanity Top Options: No Top

Faucet Included: No

Vanity Top Material: No Top

Size: 72"

Adjustable Shelves: Yes Built-In Adjusters: Yes Sink Included: no

Vanity Top Included: no

Backsplash: No

Mirror Included: false

**REVISED 6/8/2023** 