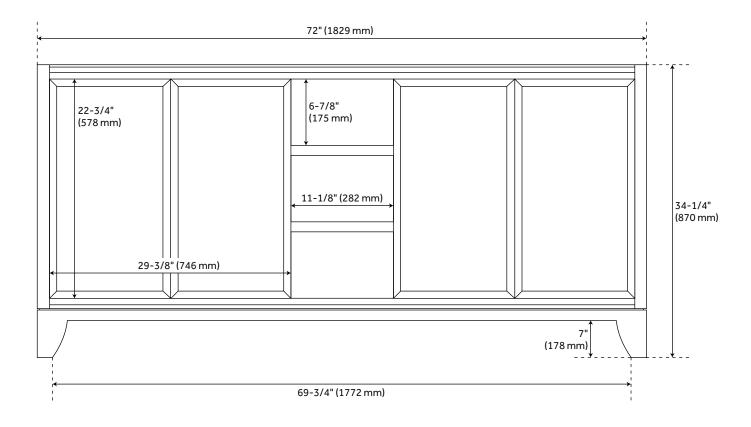

#### **FEATURES**

Installation Type: Freestanding Features: Soft-Close Hinges

**Product Finish: Teak** Material: Teak Number of Doors: 4 Number of Drawers: 3

Width: 72" Height: 34-1/4" Depth: 21"

Assembly Required: No Number of Shelves: 2 **Dovetail Drawers: Yes** Number of Basins: 2 Vanity Top Options: No Top

### **ADDITIONAL FEATURES**

- See Installation Instructions for directions to attach the vanity top and sink.
- All dimensions are (± 1/2").

REVISED 6/8/2023