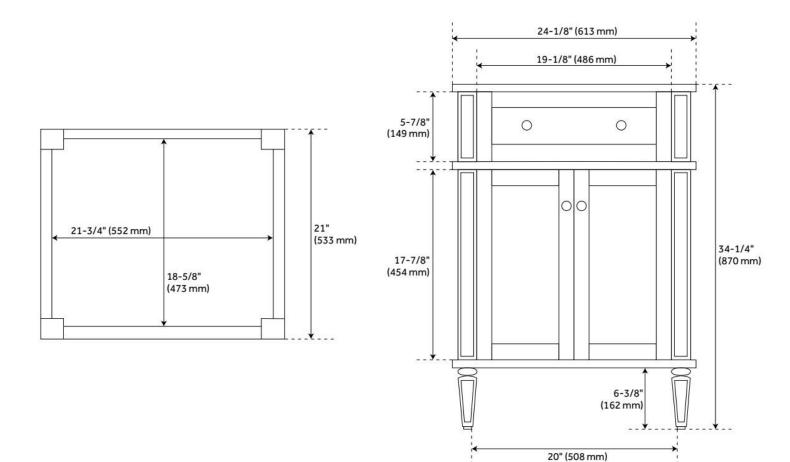

## **ADDITIONAL FEATURES**

- See Installation Instructions for directions to attach the vanity top and sink.
- All dimensions are (± 1/2").

REVISED 8/8/2024