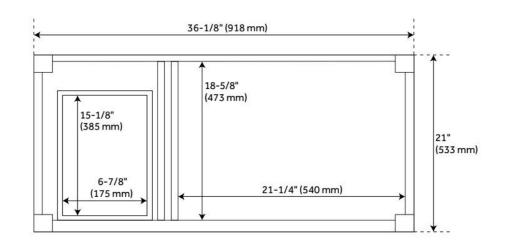

## **ADDITIONAL FEATURES**

- See Installation Instructions for directions to attach the vanity top and sink.
- All dimensions are (± 1/2").

**REVISED 8/8/2024** 