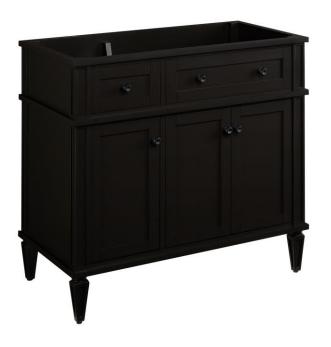

## 36" ELMDALE VANITY - CHARCOAL BLACK - VANITY CABINET ONLY

SKU: 483564 Code: SH483564

## **FEATURES**

Material: Mahogany

Product Finish: Charcoal Black

Number of Doors: 3 Number of Drawers: 3 Soft-Close Hinges: Yes Soft-Close Slides: Yes Dovetail Drawers: Yes Adjustable Shelves: Yes Hardware Finish: Black Built-In Adjusters: Yes