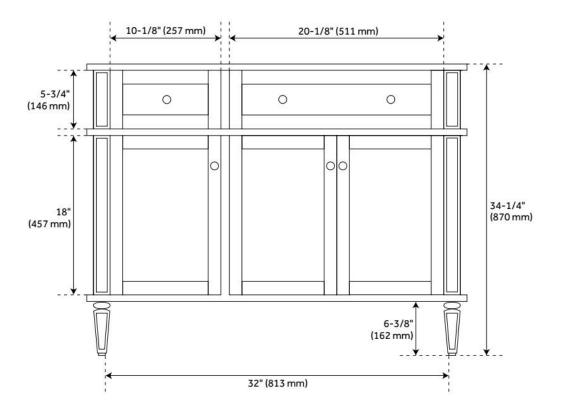

## **ADDITIONAL FEATURES**

- See Installation Instructions for directions to attach the vanity top and sink.
- All dimensions are (± 1/2").

**REVISED 8/8/2024** 