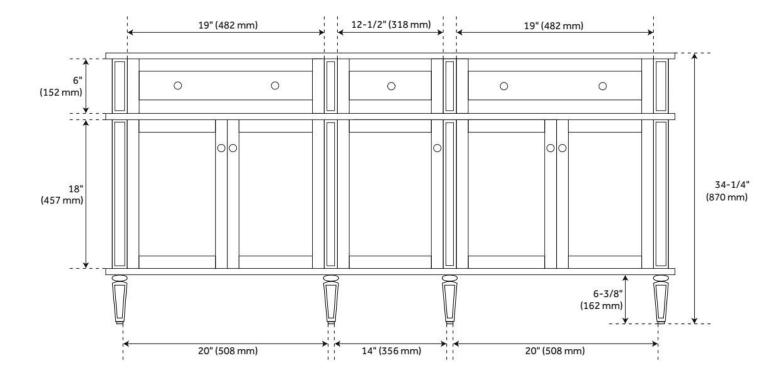

## **ADDITIONAL FEATURES**

- See Installation Instructions for directions to attach the vanity top and sink.
- All dimensions are (± 1/2").

**REVISED 8/5/2024** 