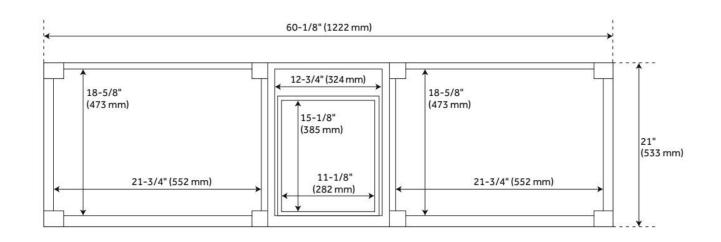

## **ADDITIONAL FEATURES**

- See Installation Instructions for directions to attach the vanity top and sink.
- All dimensions are (± 1/2").

**REVISED 8/5/2024** 