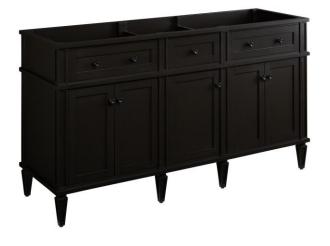

## 60" ELMDALE DOUBLE VANITY - CHARCOAL BLACK - VANITY CABINET ONLY

SKU: 483565 Code: SH483565

## **FEATURES**

Material: Mahogany

Product Finish: Charcoal Black

Number of Doors: 5 Number of Drawers: 4 Soft-Close Hinges: Yes Soft-Close Slides: Yes Dovetail Drawers: Yes Adjustable Shelves: Yes Hardware Finish: Black Built-In Adjusters: Yes