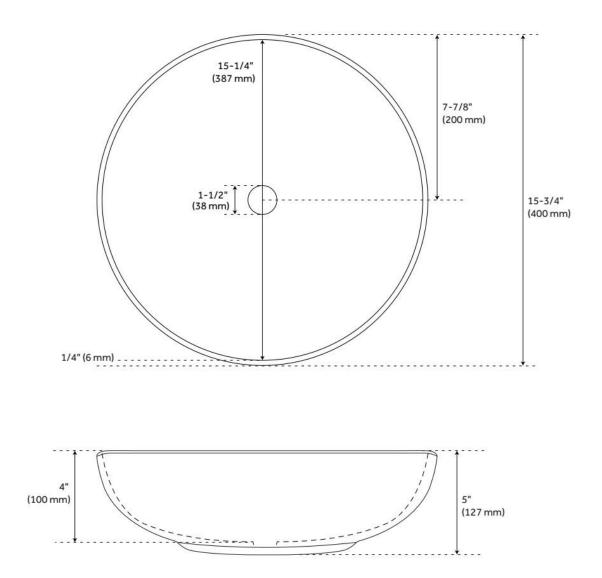

## FEATURES

Material: Solid Surface Product Finish: Matte White Installation Type: Vessel Shape: Round Drain Placement: Center Fits Drain Hole Size: 1-1/2" Faucet Centers: No Faucet Hole Overflow Hole: No Mounting Hardware Included: No

## **ADDITIONAL FEATURES**

• When purchasing a vessel sink faucet, ensure the height to spout and spout reach will accommodate your sink.

REVISED 8/13/2024