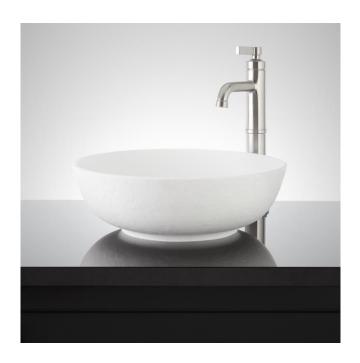

### ELKSHIRE TEXTURED SOLID SURFACE VESSEL SINK - MATTE WHITE

SKU: 483674 Code: SH483674

#### **FEATURES**

Installation Type: Vessel Product Finish: Matte White Material: Solid Surface Length: 15-3/4"

Length: 15-3/4" Width: 15-3/4" Height: 5"

Sink Shape: Round
Number of Basins: 1
Sink Installation: Vessel
Overflow Hole: No
Basin Length: 15-1/4"
Basin Width: 15-1/4"
Basin Depth: 4"
Rim Thickness: 1/4"
Fits Drain Hole Size: 1-1/2"
Exterior Treatment: Textured
Interior Treatment: Smooth