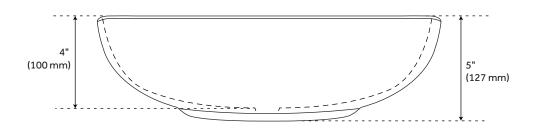

#### **FEATURES**

Installation Type: Vessel Product Finish: Matte White Material: Solid Surface Length: 15-3/4"

Length: 15-3/4" Width: 15-3/4" Height: 5"

Sink Shape: Round
Number of Basins: 1
Sink Installation: Vessel
Overflow Hole: No
Basin Length: 15-1/4"
Basin Width: 15-1/4"
Basin Depth: 4"
Rim Thickness: 1/4"
Fits Drain Hole Size: 1-1/2"
Exterior Treatment: Textured
Interior Treatment: Smooth