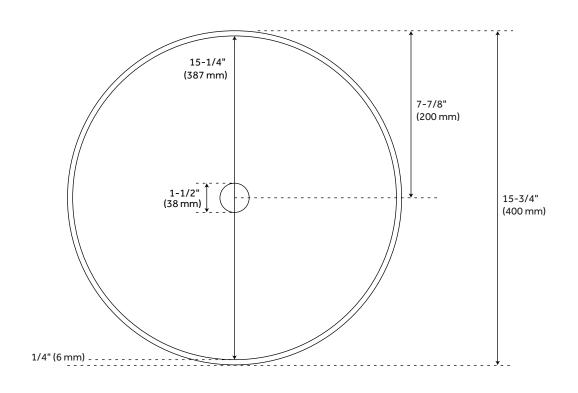

#### **FEATURES**

Installation Type: Vessel Product Finish: Matte White Material: Solid Surface Length: 15-3/4"

Length: 15-3/4" Width: 15-3/4" Height: 5"

Sink Shape: Round
Number of Basins: 1
Sink Installation: Vessel
Overflow Hole: No
Basin Length: 15-1/4"
Basin Width: 15-1/4"
Basin Depth: 4"
Rim Thickness: 1/4"
Fits Drain Hole Size: 1-1/2"
Exterior Treatment: Textured
Interior Treatment: Smooth