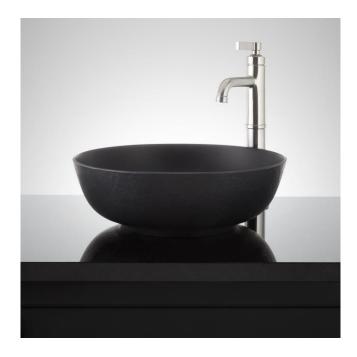

## ELKSHIRE TEXTURED SOLID SURFACE VESSEL SINK - MATTE BLACK

SKU: 483675 Code: SH483675

## **FEATURES**

Material: Solid Surface Product Finish: Matte Black Installation Type: Vessel

Shape: Round

Drain Placement: Center Fits Drain Hole Size: 1-1/2" Faucet Centers: No Faucet Hole

Overflow Hole: No