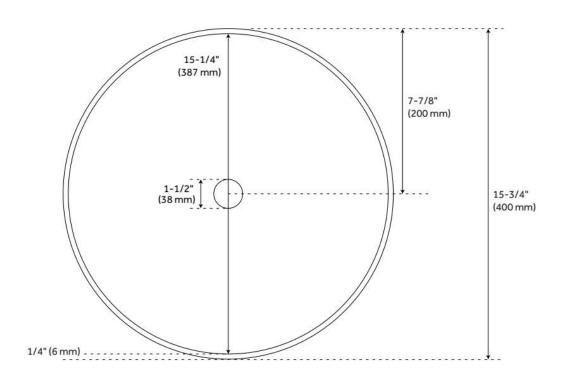

## **FEATURES**

Material: Solid Surface Product Finish: Matte Black Installation Type: Vessel

Shape: Round

Drain Placement: Center Fits Drain Hole Size: 1-1/2" Faucet Centers: No Faucet Hole

Overflow Hole: No