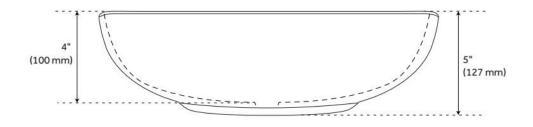

## **FEATURES**

Material: Solid Surface Product Finish: Matte Black Installation Type: Vessel

Shape: Round

Drain Placement: Center Fits Drain Hole Size: 1-1/2" Faucet Centers: No Faucet Hole

Overflow Hole: No