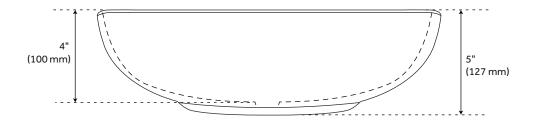

#### **FEATURES**

Installation Type: Vessel Material: Solid Surface Length: 15-3/4" Width: 15-3/4"

Height: 5"

Sink Shape: Round Number of Basins: 1 Sink Installation: Vessel Overflow Hole: No Basin Length: 15-1/4" Basin Width: 15-1/4" Basin Depth: 4" Rim Thickness: 1/4"

Fits Drain Hole Size: 1-1/2" Exterior Treatment: Textured Interior Treatment: Smooth

Drain Included: No Drain Finish: No Faucet Included: No Water Depth to Rim: 4"

Weight: 12