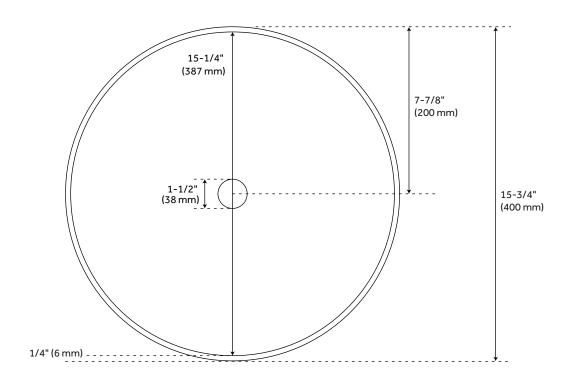

#### **FEATURES**

Installation Type: Vessel Material: Solid Surface Length: 15-3/4" Width: 15-3/4"

Height: 5"

Sink Shape: Round Number of Basins: 1 Sink Installation: Vessel Overflow Hole: No Basin Length: 15-1/4" Basin Width: 15-1/4" Basin Depth: 4" Rim Thickness: 1/4"

Fits Drain Hole Size: 1-1/2" Exterior Treatment: Textured Interior Treatment: Smooth

Drain Included: No Drain Finish: No Faucet Included: No Water Depth to Rim: 4"

Weight: 12