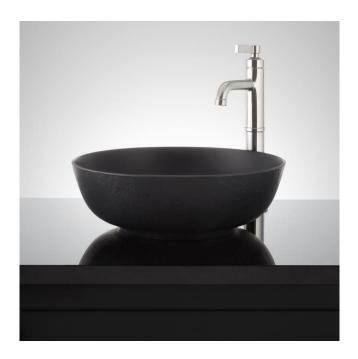

### ELKSHIRE TEXTURED SOLID SURFACE VESSEL SINK - MATTE BLACK

SKU: 483675 Code: SH483675

ASSE 1016 Type P/T

#### **FEATURES**

Installation Type: Vessel Material: Solid Surface Length: 15-3/4" Width: 15-3/4"

Height: 5"

Sink Shape: Round Number of Basins: 1 Sink Installation: Vessel Overflow Hole: No Basin Length: 15-1/4" Basin Width: 15-1/4" Basin Depth: 4" Rim Thickness: 1/4"