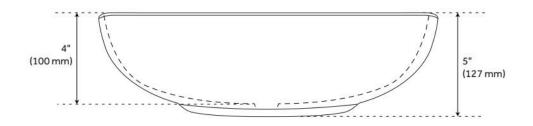

## **FEATURES**

Material: Solid Surface

Product Finish: Matte Grey/Matte White

Installation Type: Vessel

Shape: Round

Drain Placement: Center
Fits Drain Hole Size: 1-1/2"
Faucet Centers: No Faucet Hole

Overflow Hole: No