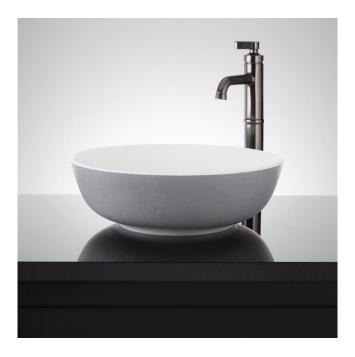

## ELKSHIRE TEXTURED SOLID SURFACE VESSEL SINK - GRAY EXTERIOR MATTE WHITE INTERIOR

SKU: 483676 Code: SH483676