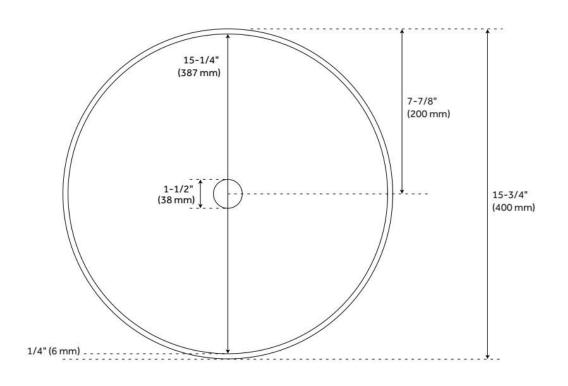

## **FEATURES**

Material: Solid Surface

Product Finish: Matte Grey/Matte White

Installation Type: Vessel

Shape: Round

Drain Placement: Center
Fits Drain Hole Size: 1-1/2"
Faucet Centers: No Faucet Hole

Overflow Hole: No