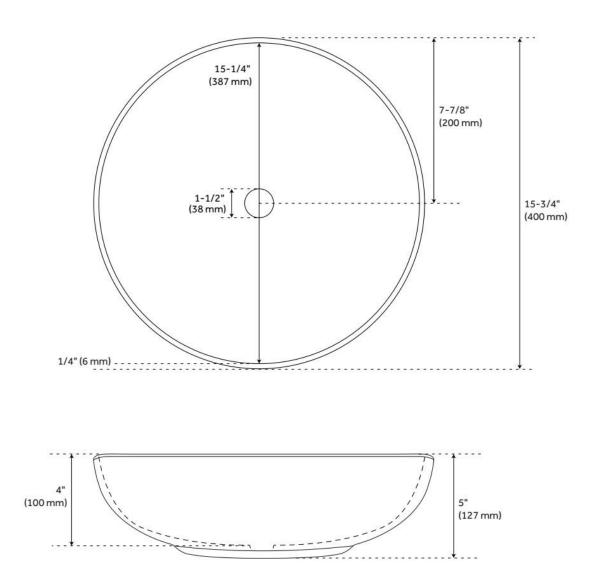

## FEATURES

Material: Solid Surface Product Finish: Matte Black/Matte White Installation Type: Vessel Shape: Round Drain Placement: Center Fits Drain Hole Size: 1-1/2" Faucet Centers: No Faucet Hole Overflow Hole: No Mounting Hardware Included: No