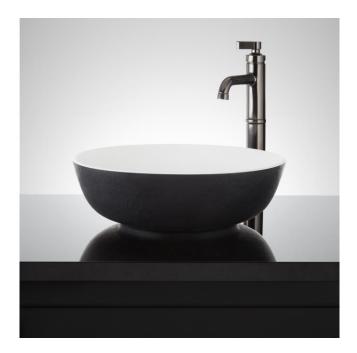

## ELKSHIRE TEXTURED SOLID SURFACE VESSEL SINK - MATTE BLACK EXTERIOR MATTE WHITE INTERIOR

SKU: 483677 Code: SH483677

## FEATURES

Material: Solid Surface Product Finish: Matte Black/Matte White Installation Type: Vessel Shape: Round Drain Placement: Center Fits Drain Hole Size: 1-1/2" Faucet Centers: No Faucet Hole Overflow Hole: No Mounting Hardware Included: No