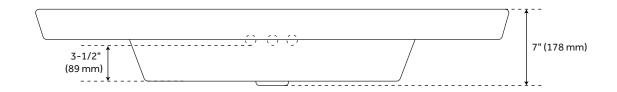

Water Depth To Overflow: 3-1/2"

Fits Drain Hole Size: 1-3/4"
Faucet Included: No
Sink Material: Porcelain
Built-In Adjusters: Yes
Sink Included: Yes
Sink Color: White
Basin Overflow: Yes
Backsplash: No