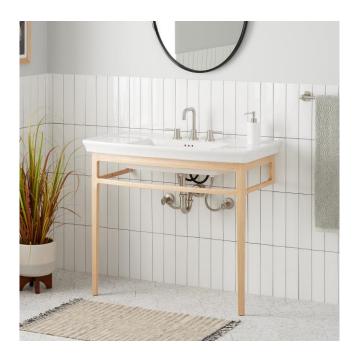

### **FEATURES**

Installation Type: Wall Mount Product Finish: Light Ash

Material: Wood Width: 39-1/2" Height: 31-1/2" Depth: 18-1/8"

Assembly Required: Yes Dovetail Drawers: No Number of Basins: 1 Sink Installation: Integral Basin Length: 19-1/2" Basin Width: 11-3/4"

### **ADDITIONAL FEATURES**

- Wooden Console
- Console Stand comes with leveling feet.
- Console sink included.
- Wood finish samples available.

All dimensions and specifications are nominal and may vary. Use actual products for accuracy in critical situations.