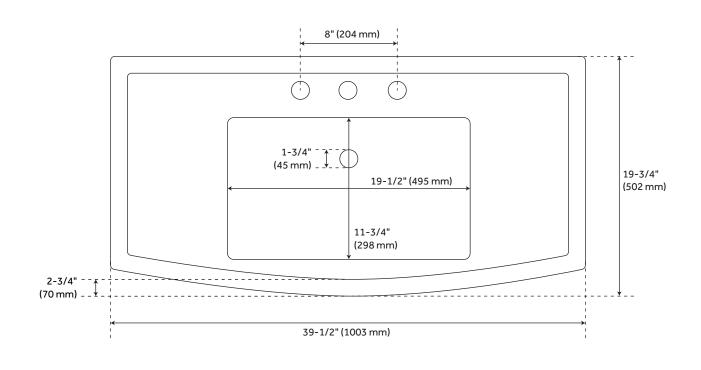

### **FEATURES**

Installation Type: Wall Mount Product Finish: Light Ash

Material: Wood Width: 39-1/2" Height: 31-1/2" Depth: 18-1/8"

Assembly Required: Yes Dovetail Drawers: No Number of Basins: 1 Sink Installation: Integral Basin Length: 19-1/2" Basin Width: 11-3/4"

Water Depth To Overflow: 3-1/2"

Fits Drain Hole Size: 1-3/4"
Faucet Included: No
Sink Material: Porcelain
Built-In Adjusters: Yes
Sink Included: Yes
Sink Color: White
Basin Overflow: Yes
Backsplash: No