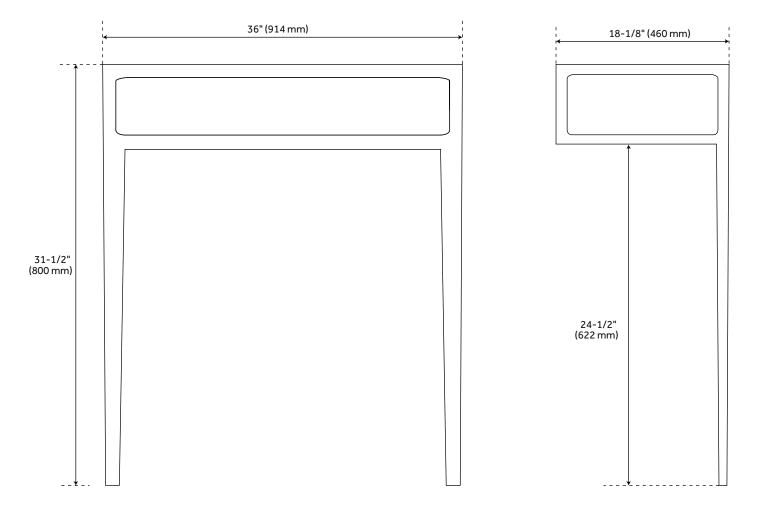

### **FEATURES**

Installation Type: Wall Mount Product Finish: Light Ash

Material: Wood Width: 39-1/2" Height: 31-1/2" Depth: 18-1/8"

Assembly Required: Yes Dovetail Drawers: No Number of Basins: 1 Sink Installation: Integral Basin Length: 19-1/2" Basin Width: 11-3/4"