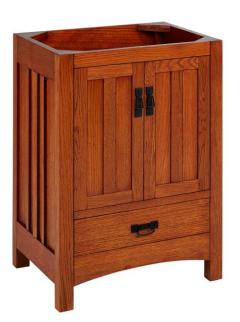

### 24" MAYBECK VANITY - TINTED OAK - VANITY CABINET ONLY

SKU: 484161 Code: SH484161

#### FEATURES

Installation Type: Freestanding Features: Soft-Close Hinges Product Finish: Tinted Oak Material: Oak Number of Doors: 2 Number of Drawers: 1 Width: 24" Height: 34-1/8" Depth: 21" Assembly Required: No **Dovetail Drawers: Yes** Number of Basins: 1 Vanity Top Options: No Top Faucet Centers: No Faucet Hole Faucet Included: No Hardware Finish: Black **Built-In Adjusters: Yes** Sink Included: No Vanity Top Included: No Mirror Included: No