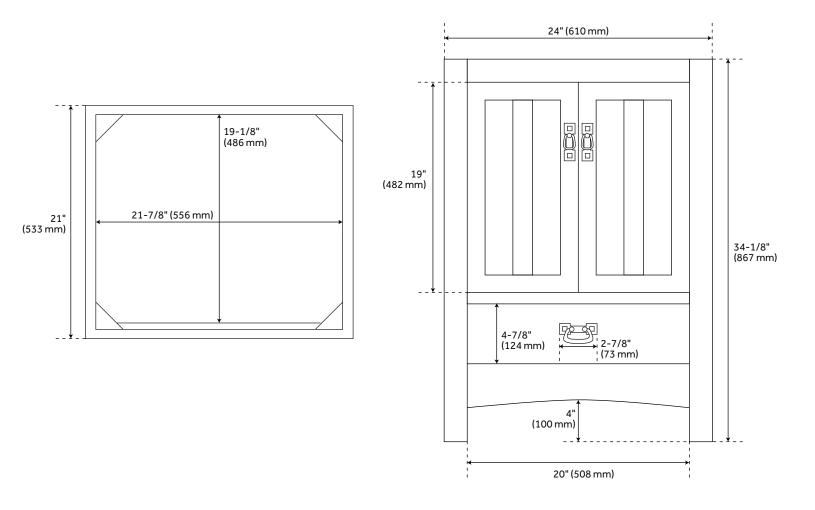

#### FEATURES

Installation Type: Freestanding Features: Soft-Close Hinges Product Finish: Tinted Oak Material: Oak Number of Doors: 2 Number of Drawers: 1 Width: 24" Height: 34-1/8" Depth: 21" Assembly Required: No **Dovetail Drawers: Yes** Number of Basins: 1 Vanity Top Options: No Top Faucet Centers: No Faucet Hole Faucet Included: No Hardware Finish: Black **Built-In Adjusters: Yes** Sink Included: No Vanity Top Included: No Mirror Included: No

#### **ADDITIONAL FEATURES**

- See Installation Instructions for directions to attach the vanity top and sink.
- All dimensions are (± 1/2").
- Wood finish samples available.