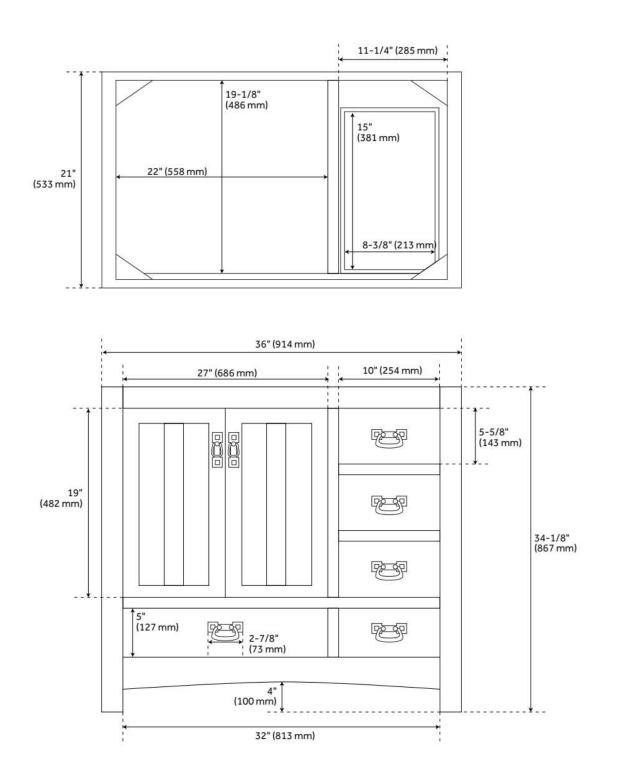

## **ADDITIONAL FEATURES**

- See Installation Instructions for directions to attach the vanity top and sink.
- All dimensions are (± 1/2").
- Wood finish samples available.

REVISED 8/5/2024