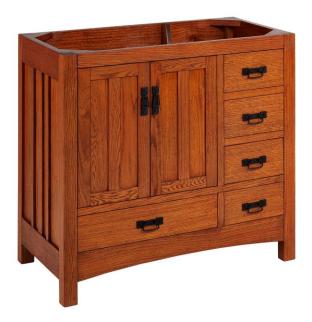

## 36" MAYBECK VANITY - TINTED OAK - VANITY CABINET ONLY

SKU: 484162 Code: SH484162

## FEATURES

Material: Oak Product Finish: Tinted Oak Number of Doors: 2 Number of Drawers: 5 Soft-Close Hinges: Yes Soft-Close Slides: Yes Dovetail Drawers: Yes Hardware Finish: Black Built-In Adjusters: Yes