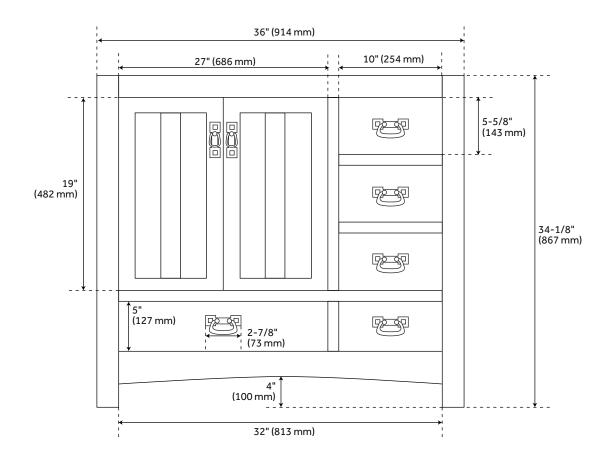

#### **FEATURES**

Installation Type: Freestanding Features: Soft-Close Hinges Product Finish: Tinted Oak

Material: Oak Number of Doors: 2 Number of Drawers: 5

Width: 36" Height: 34-1/8" Depth: 21"

Assembly Required: No Dovetail Drawers: Yes Number of Basins: 1

#### **ADDITIONAL FEATURES**

- See Installation Instructions for directions to attach the vanity top and sink.
- All dimensions are (± 1/2").
- Wood finish samples available.

REVISED 4/5/2023