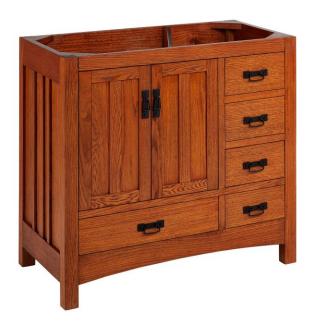

## 36" MAYBECK VANITY - TINTED OAK - VANITY CABINET ONLY

SKU: 484162 Code: SH484162

ASSE 1016 Type P/T IAPMO PS 23

#### **FEATURES**

Installation Type: Freestanding Features: Soft-Close Hinges Product Finish: Tinted Oak

Material: Oak Number of Doors: 2 Number of Drawers: 5

Width: 36" Height: 34-1/8" Depth: 21"

Assembly Required: No Dovetail Drawers: Yes Number of Basins: 1

Vanity Top Options: No Top Faucet Centers: No Faucet Hole

Faucet Included: No Hardware Finish: Black Built-In Adjusters: Yes Sink Included: No

Vanity Top Included: No Mirror Included: No