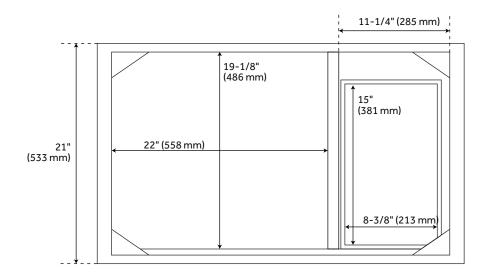

#### **FEATURES**

Installation Type: Freestanding Features: Soft-Close Hinges Product Finish: Tinted Oak

Material: Oak Number of Doors: 2 Number of Drawers: 5

Width: 36" Height: 34-1/8" Depth: 21"

Assembly Required: No Dovetail Drawers: Yes Number of Basins: 1

#### **ADDITIONAL FEATURES**

- See Installation Instructions for directions to attach the vanity top and sink.
- All dimensions are (± 1/2").
- Wood finish samples available.

REVISED 4/5/2023