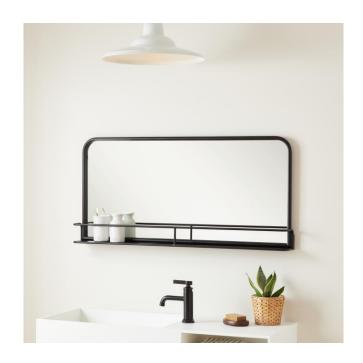

### TRACE IRON DECORATIVE VANITY MIRROR - MATTE BLACK

SKU: 484225 Code: SH484225

#### **FEATURES**

Features: French Cleat

Design: Modern

Product Finish: Matte Black

Width: 43" Height: 20-1/2" Depth: 4-5/8"

Mounting Hardware Included: Yes Mounting Hardware Concealed: Yes

Assembly Required: No Number of Shelves: 1 Shape: Rectangle

Mirror Shape: Rectangle Mirror Only Width: 40-5/8" Mirror Only Height: 18-5/8"

Weight: 47.39 lbs

REVISED 12/21/2022