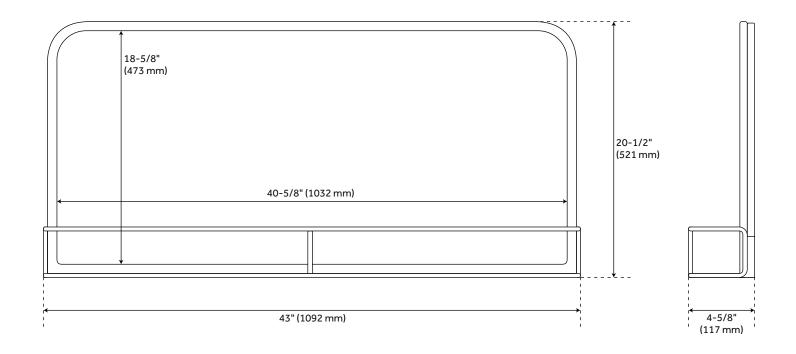

#### **FEATURES**

Features: French Cleat

Design: Modern

Product Finish: Matte Black

Width: 43" Height: 20-1/2" Depth: 4-5/8"

Mounting Hardware Included: Yes Mounting Hardware Concealed: Yes

Assembly Required: No Number of Shelves: 1 Shape: Rectangle

Mirror Shape: Rectangle Mirror Only Width: 40-5/8" Mirror Only Height: 18-5/8"

Weight: 47.39 lbs

REVISED 12/21/2022

### **ADDITIONAL FEATURES**

• All dimensions are (± 1/2").

REVISED 12/21/2022