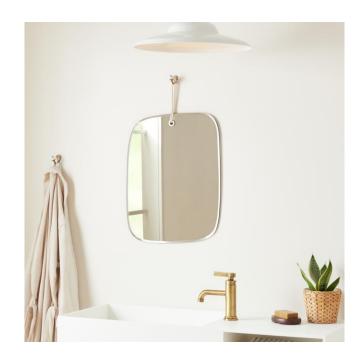

### DUFFY HANGING DECORATIVE VANITY MIRROR

SKU: 484232 Code: SH484232

#### **FEATURES**

Design: Modern Width: 17-3/8" Height: 22" Depth: 1/2"

Mounting Hardware Included: Yes Mounting Hardware Concealed: Yes

Assembly Required: No

Shape: Rectangle

Mirror Shape: Rectangle Mirror Only Height: 17-3/8"