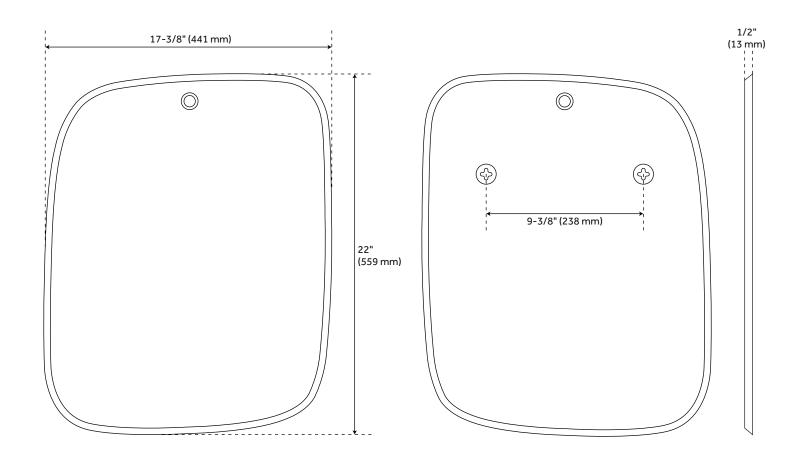

#### **FEATURES**

Design: Modern Width: 17-3/8" Height: 22" Depth: 1/2"

Mounting Hardware Included: Yes Mounting Hardware Concealed: Yes

Assembly Required: No

Shape: Rectangle

Mirror Shape: Rectangle Mirror Only Height: 17-3/8"

#### **ADDITIONAL FEATURES**

• All dimensions are (± 1/2").

REVISED 12/21/2022