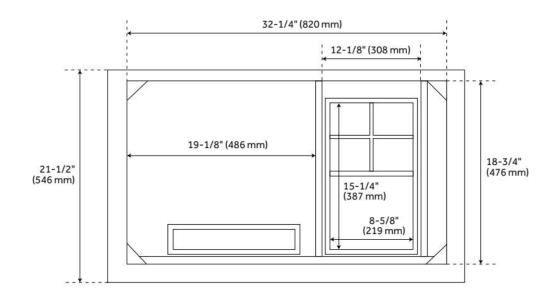

## **ADDITIONAL FEATURES**

- Features 1 tilt-out drawer and 3 standard drawers.
- See Installation Instructions for directions to attach the vanity top and sink.
- All dimensions are (± 1/2").
- Wood finish samples available.