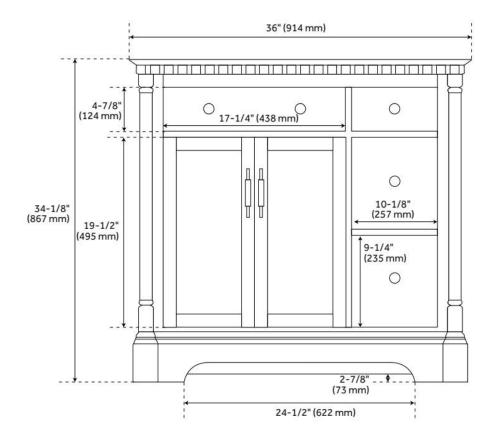

## **ADDITIONAL FEATURES**

- Features 1 tilt-out drawer and 3 standard drawers.
- See Installation Instructions for directions to attach the vanity top and sink.
- All dimensions are (± 1/2").
- Wood finish samples available.