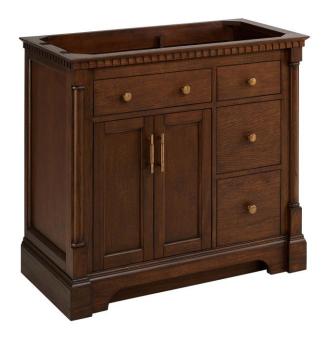

## 36" CLAUDIA VANITY - ANTIQUE COFFEE - VANITY CABINET ONLY

SKU: 484239 Code: SH484239

## **FEATURES**

Material: Mahogany

Product Finish: Antique Coffee

Number of Doors: 2 Number of Drawers: 3 Soft-Close Hinges: Yes Soft-Close Slides: Yes Dovetail Drawers: Yes Adjustable Shelves: Yes

Hardware Finish: Antique Brass

## **ADDITIONAL FEATURES**

- Features 1 tilt-out drawer and 3 standard drawers.
- See Installation Instructions for directions to attach the vanity top and sink.
- All dimensions are (± 1/2").
- Wood finish samples available.