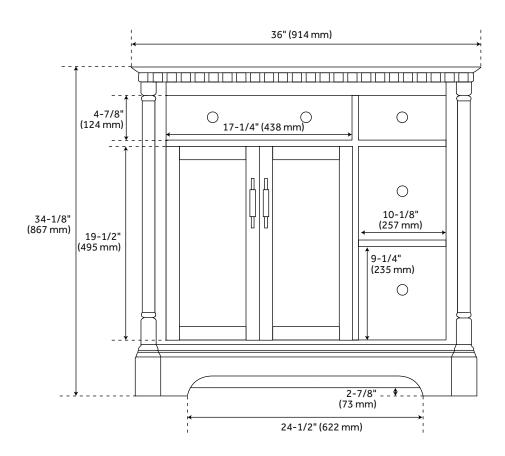

#### **FEATURES**

Installation Type: Freestanding

Features: Soft-Close Hinges; Matching Mirror

Product Finish: Antique Coffee

Material: Mahogany Number of Doors: 2 Number of Drawers: 3

Width: 36" Height: 34-1/8" Depth: 21-1/2"

### **ADDITIONAL FEATURES**

- Features 1 tilt-out drawer and 3 standard drawers.
- See Installation Instructions for directions to attach the vanity top and sink.
- All dimensions are (± 1/2").
- Wood finish samples available.

### 36" CLAUDIA VANITY - ANTIQUE COFFEE

All dimensions and specifications are nominal and may vary. Use actual products for accuracy in critical situations.