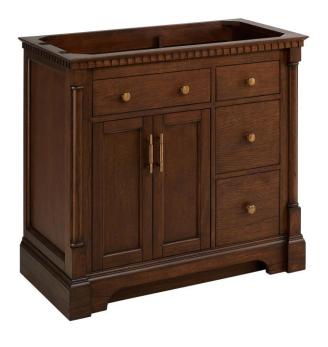

## 36" CLAUDIA VANITY - ANTIQUE COFFEE - VANITY CABINET ONLY

SKU: 484239 Code: SH484239

#### **FEATURES**

Installation Type: Freestanding

Features: Soft-Close Hinges; Matching Mirror

Product Finish: Antique Coffee

Material: Mahogany Number of Doors: 2 Number of Drawers: 3

Width: 36" Height: 34-1/8" Depth: 21-1/2"

Assembly Required: No Number of Shelves: 1 Dovetail Drawers: Yes Number of Basins: 1

Vanity Top Options: No Top Faucet Centers: No Faucet Hole

Faucet Included: No Adjustable Shelves: Yes

Hardware Finish: Antique Brass

Built-In Adjusters: Yes Sink Included: No Vanity Top Included: No

Backsplash: No Mirror Included: No

Recommended Accessories: 9976464, 9976466, 9976471,

9976473