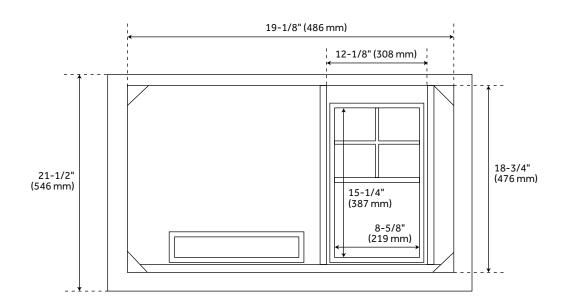

### **ADDITIONAL FEATURES**

- Features 1 tilt-out drawer and 3 standard drawers.
- See Installation Instructions for directions to attach the vanity top and sink.
- All dimensions are (± 1/2").
- Wood finish samples available.

### 36" CLAUDIA VANITY - ANTIQUE COFFEE

All dimensions and specifications are nominal and may vary. Use actual products for accuracy in critical situations.