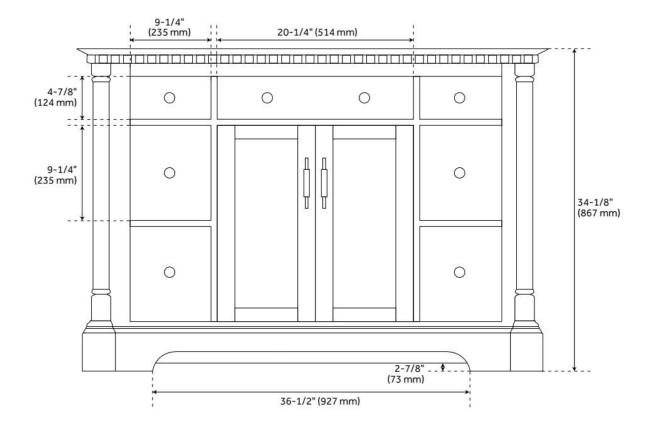

## FEATURES

Material: Mahogany Product Finish: Antique Coffee Number of Doors: 2 Number of Drawers: 6 Soft-Close Hinges: Yes Soft-Close Slides: Yes Dovetail Drawers: Yes Adjustable Shelves: Yes Hardware Finish: Antique Brass Built-In Adjusters: Yes

## **ADDITIONAL FEATURES**

- Features 1 tilt-out drawer and 6 standard drawers.
- See Installation Instructions for directions to attach the vanity top and sink.
- All dimensions are (± 1/2").
- Wood finish samples available.