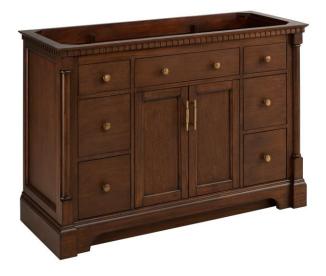

## 48" CLAUDIA VANITY - ANTIQUE COFFEE - VANITY CABINET ONLY

SKU: 484240 Code: SH484240

## FEATURES

Material: Mahogany Product Finish: Antique Coffee Number of Doors: 2 Number of Drawers: 6 Soft-Close Hinges: Yes Soft-Close Slides: Yes Dovetail Drawers: Yes Adjustable Shelves: Yes Hardware Finish: Antique Brass Built-In Adjusters: Yes

## **ADDITIONAL FEATURES**

- Features 1 tilt-out drawer and 6 standard drawers.
- See Installation Instructions for directions to attach the vanity top and sink.
- All dimensions are (± 1/2").
- Wood finish samples available.