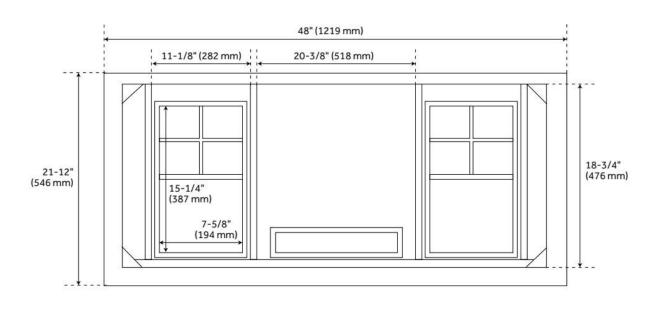

## **ADDITIONAL FEATURES**

- Features 1 tilt-out drawer and 6 standard drawers.
- See Installation Instructions for directions to attach the vanity top and sink.
- All dimensions are (± 1/2").
- Wood finish samples available.