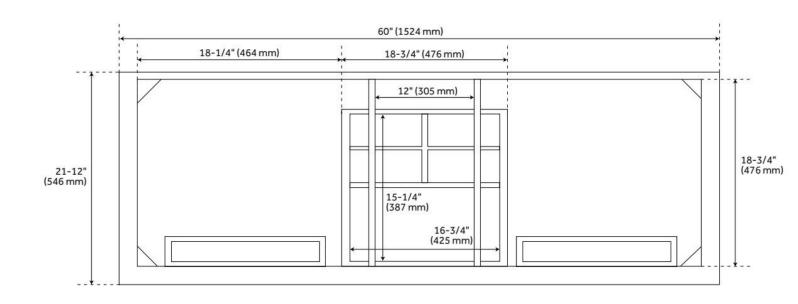

## **ADDITIONAL FEATURES**

- Features 2 Tilt-out drawers and 3 standard drawers.
- See Installation Instructions for directions to attach the vanity top and sink.
- All dimensions are (± 1/2").
- Wood finish samples available.