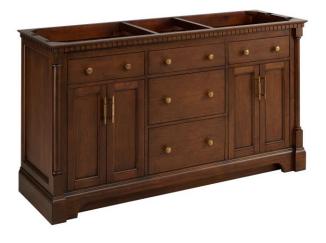

## 60" CLAUDIA DOUBLE VANITY - ANTIQUE COFFEE - VANITY CABINET ONLY

SKU: 484241 Code: SH484241

## **FEATURES**

Material: Mahogany

Product Finish: Antique Coffee

Number of Doors: 4 Number of Drawers: 3 Soft-Close Hinges: Yes Soft-Close Slides: Yes Dovetail Drawers: Yes Adjustable Shelves: Yes

Hardware Finish: Antique Brass

## **ADDITIONAL FEATURES**

- Features 2 Tilt-out drawers and 3 standard drawers.
- See Installation Instructions for directions to attach the vanity top and sink.
- All dimensions are (± 1/2").
- Wood finish samples available.