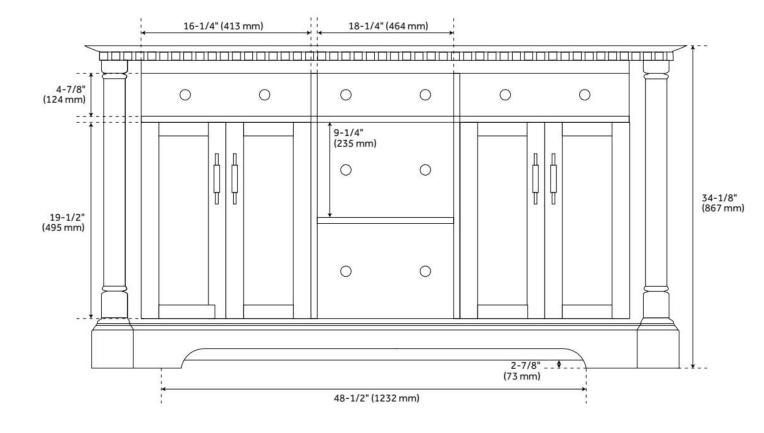

## **ADDITIONAL FEATURES**

- Features 2 Tilt-out drawers and 3 standard drawers.
- See Installation Instructions for directions to attach the vanity top and sink.
- All dimensions are (± 1/2").
- Wood finish samples available.