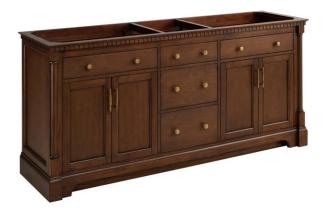

## 72" CLAUDIA DOUBLE VANITY - ANTIQUE COFFEE -VANITY CABINET ONLY

SKU: 484242 Code: SH484242

## FEATURES

Material: Mahogany Product Finish: Antique Coffee Number of Doors: 4 Number of Drawers: 3 Soft-Close Hinges: Yes Soft-Close Slides: Yes Dovetail Drawers: Yes Adjustable Shelves: Yes Hardware Finish: Antique Brass Built-In Adjusters: Yes