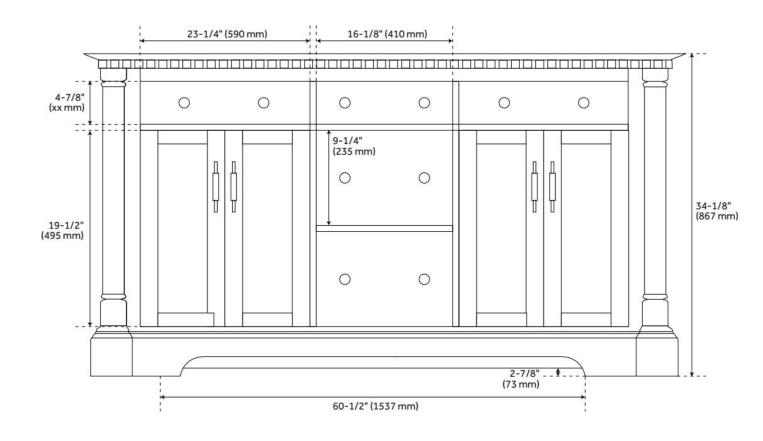

## 72" CLAUDIA DOUBLE VANITY - ANTIQUE COFFEE -VANITY CABINET ONLY

SKU: 484242 Code: SH484242

## FEATURES

Material: Mahogany Product Finish: Antique Coffee Number of Doors: 4 Number of Drawers: 3 Soft-Close Hinges: Yes Soft-Close Slides: Yes Dovetail Drawers: Yes Adjustable Shelves: Yes Hardware Finish: Antique Brass Built-In Adjusters: Yes