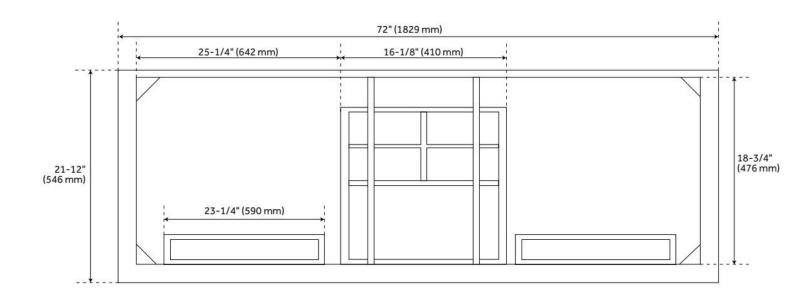

## 72" CLAUDIA DOUBLE VANITY - ANTIQUE COFFEE -VANITY CABINET ONLY

SKU: 484242 Code: SH484242

## FEATURES

Material: Mahogany Product Finish: Antique Coffee Number of Doors: 4 Number of Drawers: 3 Soft-Close Hinges: Yes Soft-Close Slides: Yes Dovetail Drawers: Yes Adjustable Shelves: Yes Hardware Finish: Antique Brass Built-In Adjusters: Yes