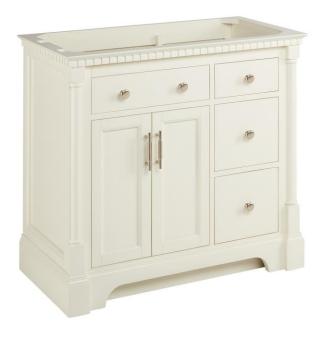

## 36" CLAUDIA VANITY - WHITE - VANITY CABINET ONLY

SKU: 484243 Code: SH484243

## **FEATURES**

Material: Mahogany Product Finish: White Number of Doors: 2 Number of Drawers: 3 Soft-Close Hinges: Yes Soft-Close Slides: Yes Dovetail Drawers: Yes Adjustable Shelves: Yes

Hardware Finish: Brushed Nickel

## **ADDITIONAL FEATURES**

- Features 1 tilt-out drawer and 3 standard drawers.
- See Installation Instructions for directions to attach the vanity top and sink.
- All dimensions are (± 1/2").
- Wood finish samples available.