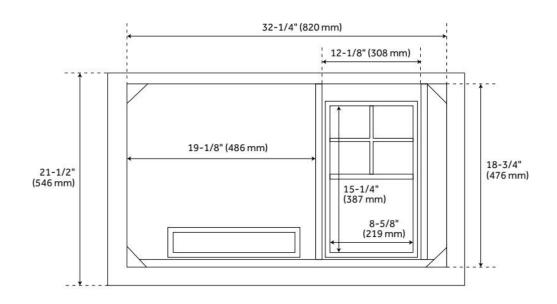

## **ADDITIONAL FEATURES**

- Features 1 tilt-out drawer and 3 standard drawers.
- See Installation Instructions for directions to attach the vanity top and sink.
- All dimensions are (± 1/2").
- Wood finish samples available.