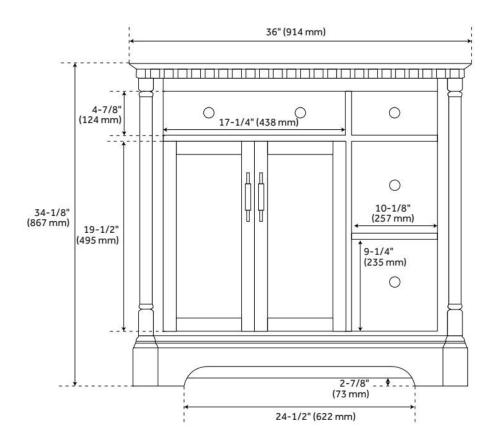

## **ADDITIONAL FEATURES**

- Features 1 tilt-out drawer and 3 standard drawers.
- See Installation Instructions for directions to attach the vanity top and sink.
- All dimensions are (± 1/2").
- Wood finish samples available.