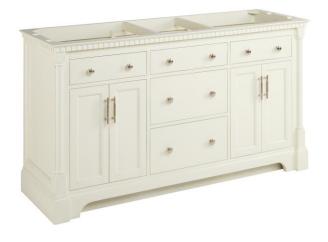

## 60" CLAUDIA DOUBLE VANITY - WHITE - VANITY CABINET ONLY

SKU: 484245 Code: SH484245

## **FEATURES**

Material: Mahogany Product Finish: White Number of Doors: 4 Number of Drawers: 3 Soft-Close Hinges: Yes Soft-Close Slides: Yes Dovetail Drawers: Yes Adjustable Shelves: Yes

Hardware Finish: Brushed Nickel

## **ADDITIONAL FEATURES**

- Features 2 Tilt-out drawers and 3 standard drawers.
- See Installation Instructions for directions to attach the vanity top and sink.
- All dimensions are (± 1/2").
- Wood finish samples available.