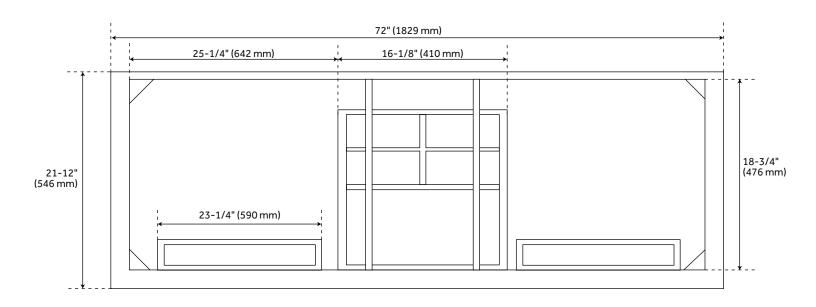

#### **FEATURES**

Installation Type: Freestanding

Features: Soft-Close Hinges; Matching Mirror

Product Finish: White Material: Mahogany Number of Doors: 4 Number of Drawers: 3

Width: 72" Height: 34-1/8" Depth: 21-1/2"

### **ADDITIONAL FEATURES**

- Features 2 tilt-out drawers and 3 standard drawers.
- See Installation Instructions for directions to attach the vanity top and sink.
- All dimensions are (± 1/2").
- Wood finish samples available.