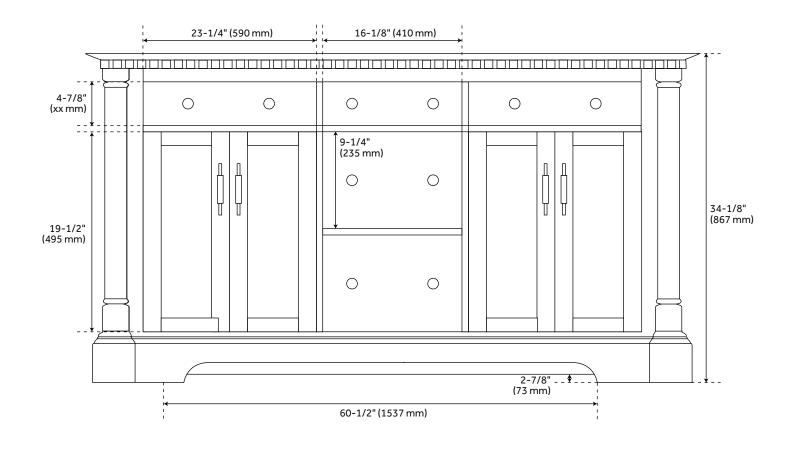

#### **FEATURES**

Installation Type: Freestanding

Features: Soft-Close Hinges; Matching Mirror

Product Finish: White Material: Mahogany Number of Doors: 4 Number of Drawers: 3

Width: 72" Height: 34-1/8" Depth: 21-1/2"

### **ADDITIONAL FEATURES**

- Features 2 tilt-out drawers and 3 standard drawers.
- See Installation Instructions for directions to attach the vanity top and sink.
- All dimensions are (± 1/2").
- Wood finish samples available.