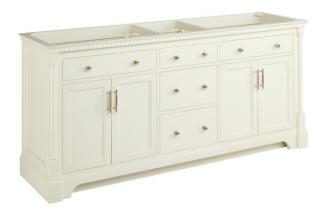

## 72" CLAUDIA DOUBLE VANITY - WHITE - VANITY CABINET ONLY

SKU: 484246 Code: SH484246

#### **FEATURES**

Installation Type: Freestanding

Features: Soft-Close Hinges; Matching Mirror

Product Finish: White Material: Mahogany Number of Doors: 4 Number of Drawers: 3

Width: 72" Height: 34-1/8" Depth: 21-1/2"

Assembly Required: No Number of Shelves: 2 Dovetail Drawers: Yes Number of Basins: 2

Vanity Top Options: No Top Faucet Centers: No Faucet Hole

Faucet Included: No Adjustable Shelves: Yes

Hardware Finish: Brushed Nickel

Built-In Adjusters: Yes Sink Included: No Vanity Top Included: No

Backsplash: No Mirror Included: No

Recommended Accessories: 9976467, 9976469, 9976474,

9976477