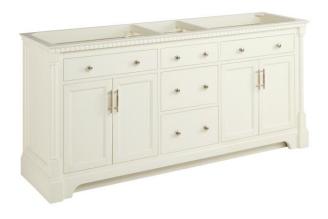

## 72" CLAUDIA DOUBLE VANITY - WHITE - VANITY CABINET ONLY

SKU: 484246 Code: SH484246

## **FEATURES**

Material: Mahogany Product Finish: White Number of Doors: 4 Number of Drawers: 3 Soft-Close Hinges: Yes Soft-Close Slides: Yes Dovetail Drawers: Yes Adjustable Shelves: Yes

Hardware Finish: Brushed Nickel

## **ADDITIONAL FEATURES**

- Features 2 tilt-out drawers and 3 standard drawers.
- See Installation Instructions for directions to attach the vanity top and sink.
- All dimensions are (± 1/2").
- Wood finish samples available.