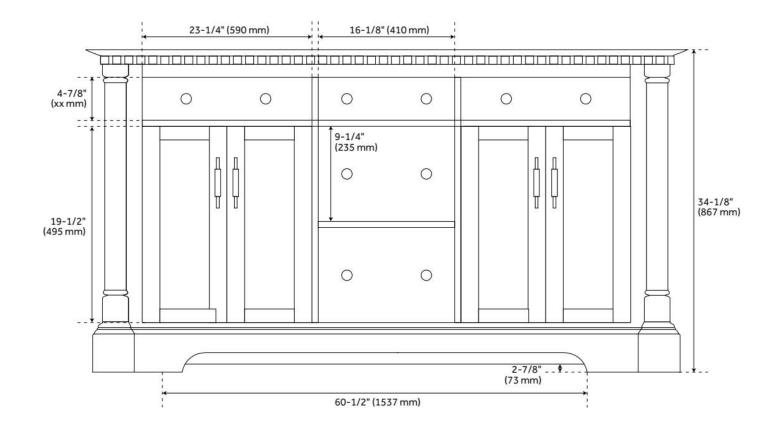

## **FEATURES**

Material: Mahogany Product Finish: White Number of Doors: 4 Number of Drawers: 3 Soft-Close Hinges: Yes Soft-Close Slides: Yes Dovetail Drawers: Yes Adjustable Shelves: Yes

Hardware Finish: Brushed Nickel

## **ADDITIONAL FEATURES**

- Features 2 tilt-out drawers and 3 standard drawers.
- See Installation Instructions for directions to attach the vanity top and sink.
- All dimensions are (± 1/2").
- Wood finish samples available.