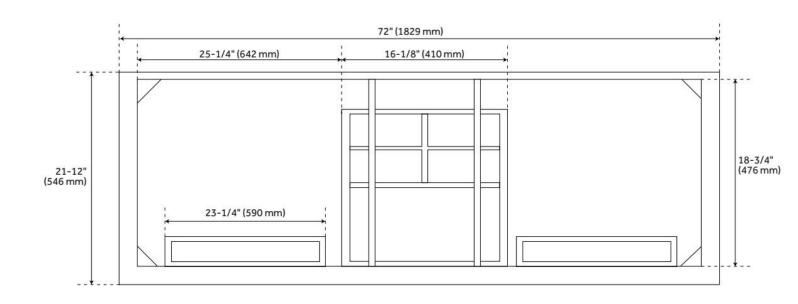

## **ADDITIONAL FEATURES**

- Features 2 tilt-out drawers and 3 standard drawers.
- See Installation Instructions for directions to attach the vanity top and sink.
- All dimensions are (± 1/2").
- Wood finish samples available.