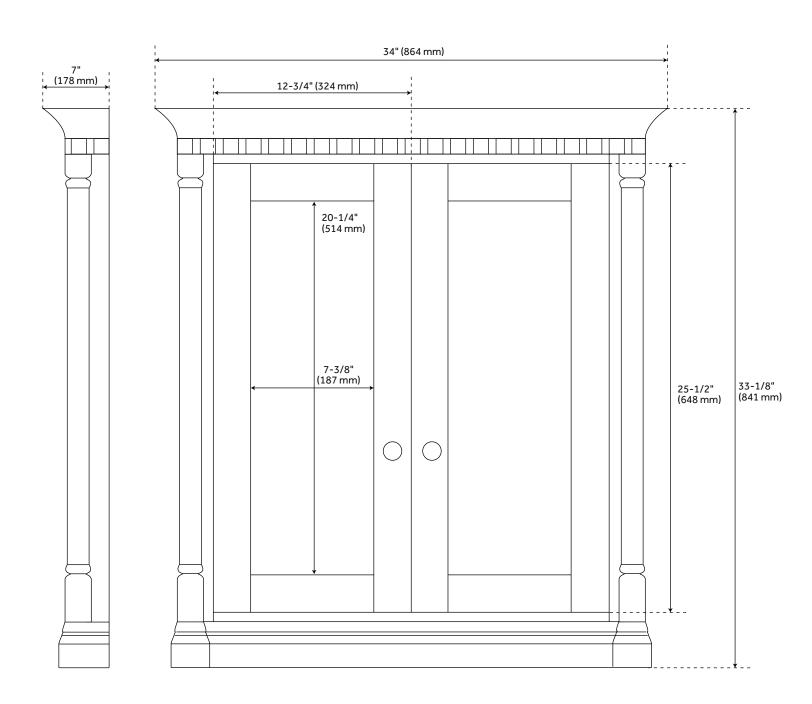

### **ADDITIONAL FEATURES**

- Durable French cleat mounting system included.
- 24" Medicine Cabinet overall dimensions: 24-1/8" W x 33-1/8" H x 7" D. Mirror only dimensions: 10-1/8" W x 20-1/4" H.
- 36" Medicine Cabinet overall dimensions: 34" W x 33-1/8" H x 7" D. Mirror only dimensions: 7-3/8" W x 20-1/4" H.
- All dimensions are (± 1/2").
- Wood finish samples available.

# 34" CLAUDIA MEDICINE CABINET - ANTIQUE COFFEE

SKU: 484248

All dimensions and specifications are nominal and may vary. Use actual products for accuracy in critical situations.