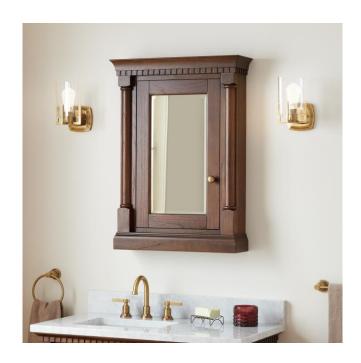

## CLAUDIA MEDICINE CABINET - ANTIQUE COFFEE

SKU: 953833

Code: SH484247, SH484248

#### **FEATURES**

Features: Mirrored Design: Traditional

Product Finish: Antique Coffee

Material: Mahogany

Mounting Hardware Included: Yes

Assembly Required: No Number of Shelves: 3 Shape: Rectangle

Mirror Shape: Rectangle Door Opens: Right-hand Adjustable Shelves: Yes