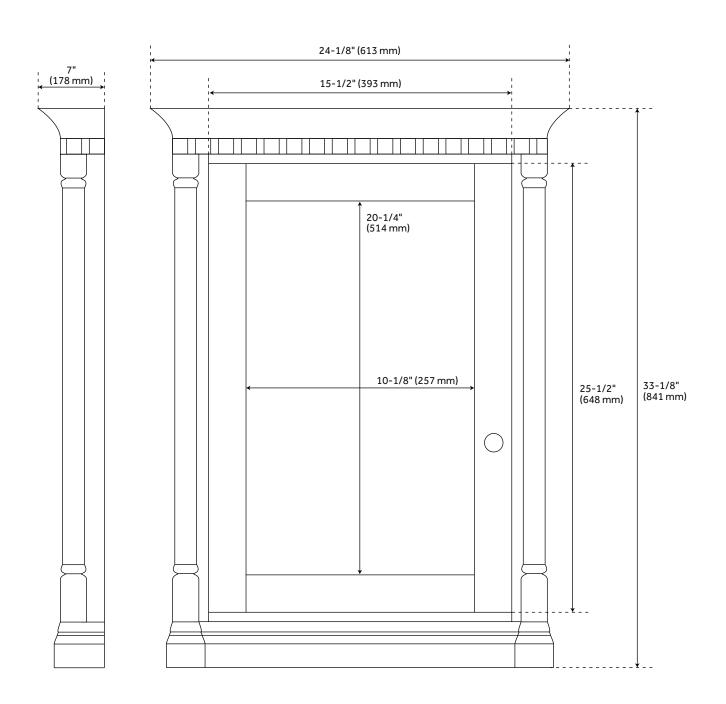

### **ADDITIONAL FEATURES**

- Durable French cleat mounting system included.
- 24" Medicine Cabinet overall dimensions: 24-1/8" W x 33-1/8" H x 7" D. Mirror only dimensions: 10-1/8" W x 20-1/4" H.
- 36" Medicine Cabinet overall dimensions: 34" W x 33-1/8" H x 7" D. Mirror only dimensions: 7-3/8" W x 20-1/4" H.
- All dimensions are (± 1/2").
- Wood finish samples available.

# 24" CLAUDIA MEDICINE CABINET - ANTIQUE COFFEE

SKU: 484247

All dimensions and specifications are nominal and may vary. Use actual products for accuracy in critical situations.