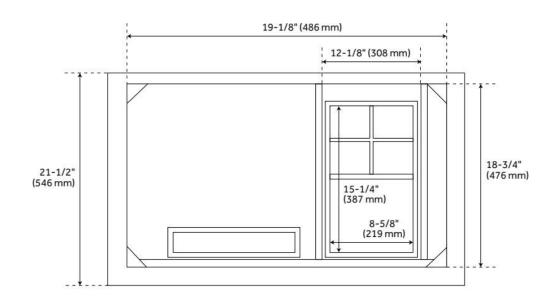

## **ADDITIONAL FEATURES**

- Features 1 tilt-out drawers and 3 standard drawers.
- Polished Carrara Marble is sourced from Italy.
- Each stone top is carved from a single piece of stone and will feature natural variations.
- See Installation Instructions for directions to attach the vanity top and sink.
- All dimensions are (± 1/2").
- Wood finish samples available.