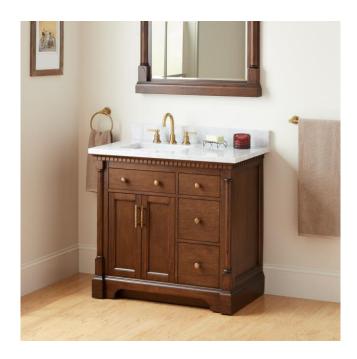

## 36" CLAUDIA VANITY - ANTIQUE COFFEE WITH LEFT OFFSET RECT UNDERMOUNT SINK-CARRARA

SKU: 484345 Code: SH484345

## 36" CLAUDIA VANITY - ANTIQUE COFFEE WITH LEFT OFFSET RECT UNDERMOUNT SINK-CARRARA

SKU: 484345 Code: SH484345

**REVISED 8/7/2024**