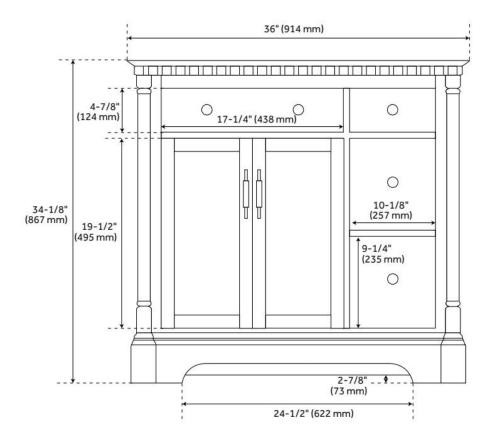

## **FEATURES**

Material: Mahogany

Product Finish: Antique Coffee

Number of Doors: 2 Number of Drawers: 3 Soft-Close Hinges: Yes Soft-Close Slides: Yes Dovetail Drawers: Yes Adjustable Shelves: Yes

Hardware Finish: Antique Brass

## **ADDITIONAL FEATURES**

- Features 1 tilt-out drawers and 3 standard drawers.
- Polished Carrara Marble is sourced from Italy.
- Each stone top is carved from a single piece of stone and will feature natural variations.
- See Installation Instructions for directions to attach the vanity top and sink.
- All dimensions are (± 1/2").
- Wood finish samples available.