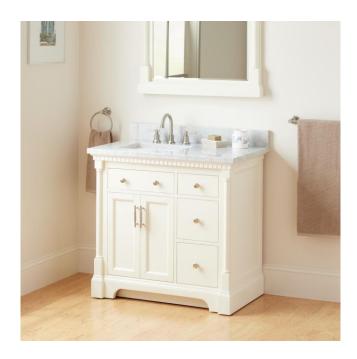

## 36" CLAUDIA VANITY - WHITE WITH LEFT OFFSET RECTANGULAR UNDERMOUNT SINK - CARRARA

SKU: 484386 Code: SH484386

## 36" CLAUDIA VANITY - WHITE WITH LEFT OFFSET RECTANGULAR UNDERMOUNT SINK - CARRARA

SKU: 484386 Code: SH484386

**REVISED 8/8/2024**