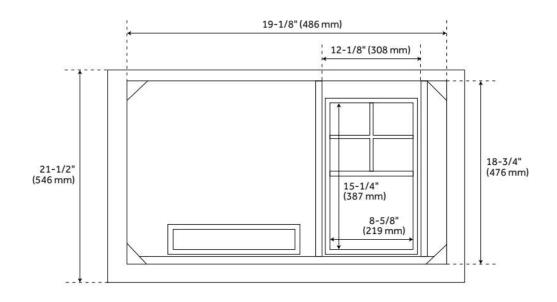

## **ADDITIONAL FEATURES**

- Features 1 tilt-out drawer and 3 standard drawers.
- Polished Carrara Marble is sourced from Italy.
- Each stone top is carved from a single piece of stone and will feature natural variations.
- See Installation Instructions for directions to attach the vanity top and sink.
- All dimensions are (± 1/2").
- Wood finish samples available.