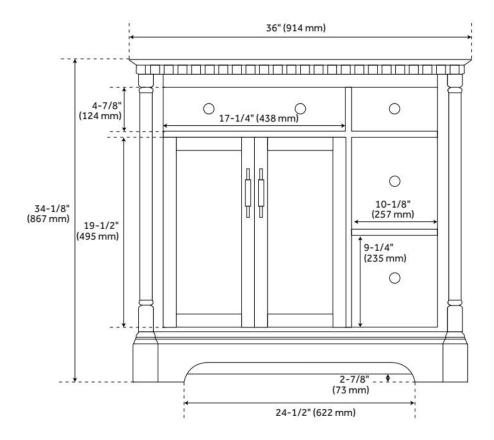

## **ADDITIONAL FEATURES**

- Features 1 tilt-out drawer and 3 standard drawers.
- Polished Carrara Marble is sourced from Italy.
- Each stone top is carved from a single piece of stone and will feature natural variations.
- See Installation Instructions for directions to attach the vanity top and sink.
- All dimensions are (± 1/2").
- Wood finish samples available.