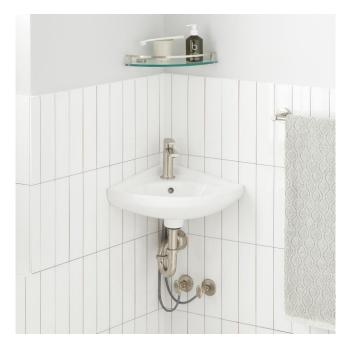

## POINT ROBERTS PORCELAIN CORNER WALL-MOUNT SINK

SKU: 484431 Code: SH484431

## FEATURES

Material: Porcelain Product Finish: White Installation Type: Wall Mount Shape: Rectangle Drain Placement: Center Rear Fits Drain Hole Size: 1-1/2" Faucet Centers: Single-Hole Overflow Hole: Yes Mounting Hardware Included: Yes

## **ADDITIONAL FEATURES**

- For corner installation only.
- Mounting hardware included.

REVISED 7/12/2024