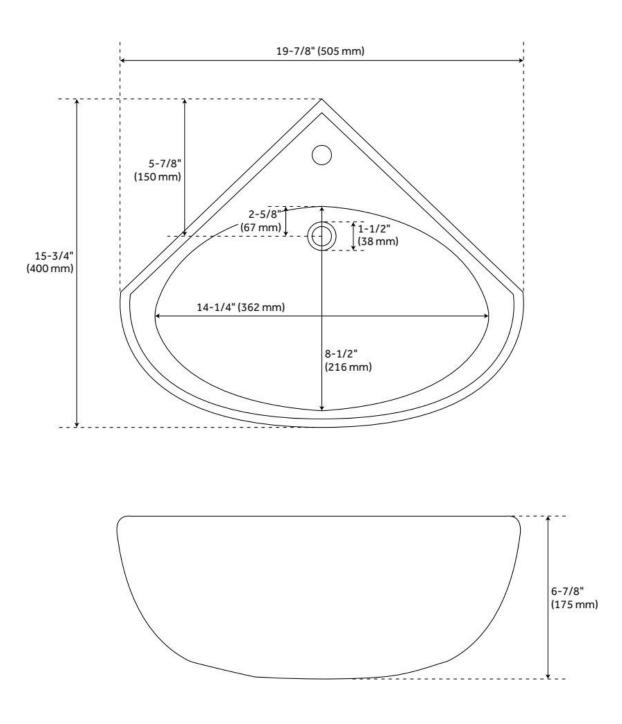

## FEATURES

Material: Porcelain Product Finish: White Installation Type: Wall Mount Shape: Rectangle Drain Placement: Center Rear Fits Drain Hole Size: 1-1/2" Faucet Centers: Single-Hole Overflow Hole: Yes Mounting Hardware Included: Yes