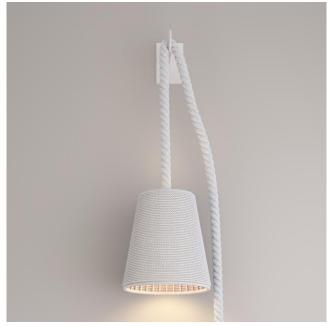

### LODELLE WALL SCONCE - MATTE WHITE - SINGLE LIGHT

SKU: 484485 Code: SHWL3431

CODES/STANDARDS UL 1598 / CSA C22.2 No 250.0

#### FEATURES

Installation Type: Wall-Mount Design: Organic Product Finish: Matte White Material: Steel, Rope Width: 10" Height: 11" Mounting Hardware Included: Yes Shade Finish: White Number of Bulbs: 1 Location Type: Suitable for Dry Locations Bulbs Included: No Bulb Type: Medium E26 Wattage per Bulb: 100 Canopy/Backplate Depth: 3/4" Canopy/Backplate Height: 5" Canopy/Backplate Width: 4-1/2"

### **ADDITIONAL FEATURES**

- Plug-In.
- Decorative white cotton rope.
- Decorative rope: 144" L.
- Backplate: 4-1/2" W x 5" H x 3/4" D