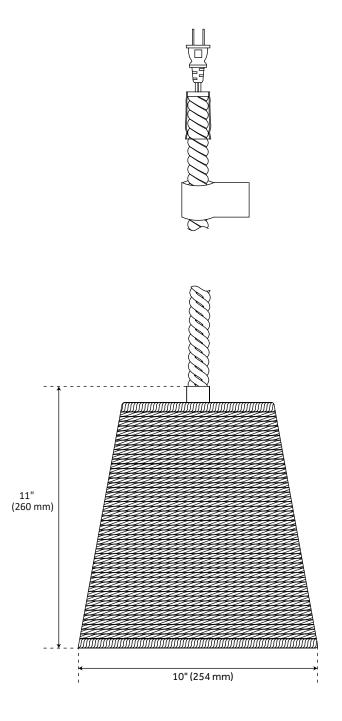

#### FEATURES

Installation Type: Wall-Mount Design: Organic Product Finish: Matte White Material: Steel, Rope Width: 10" Height: 11" Mounting Hardware Included: Yes Shade Finish: White Number of Bulbs: 1 Location Type: Suitable for Dry Locations Bulbs Included: No Bulb Type: Medium E26 Wattage per Bulb: 100 Canopy/Backplate Depth: 3/4" Canopy/Backplate Height: 5" Canopy/Backplate Width: 4-1/2"

### **ADDITIONAL FEATURES**

- Plug-In.
- Decorative white cotton rope.
- Decorative rope: 144" L.
- Backplate: 4-1/2" W x 5" H x 3/4" D