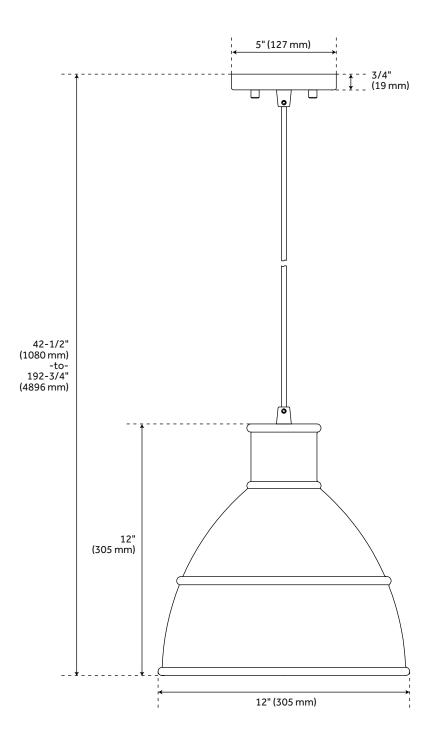

## FEATURES

Installation Type: Ceiling Mount Design: Industrial Product Finish: Sage Green Material: Steel Width: 12" Height: 12" Mounting Hardware Included: Yes Shade Finish: Sage Green Number of Bulbs: 1 Location Type: Suitable for Dry Locations Bulbs Included: No Bulb Type: Incandescent Wattage per Bulb: 60W Canopy/Backplate Depth: 3/4" Canopy/Backplate Width: 5" Weight: 3.52 Wire Length: 180 Sloped Ceiling Compatible: Yes

## **GLENCROFT PENDANT - SINGLE LIGHT**

SKU: 484504 Code: SHPL3591

All dimensions and specifications are nominal and may vary. Use actual products for accuracy in critical situations.

See Website For Warranty Information signaturehardware.com/warranty