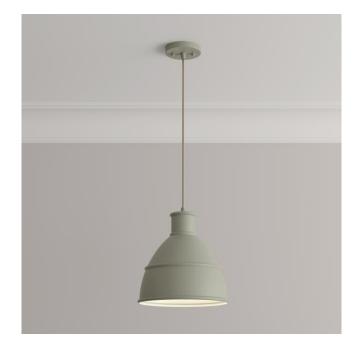

## GLENCROFT PENDANT - SAGE GREEN - SINGLE LIGHT

SKU: 484504 Code: SHPL3591

## FEATURES

Installation Type: Ceiling Mount Design: Industrial Product Finish: Sage Green Material: Steel Width: 12" Height: 12" Mounting Hardware Included: Yes Shade Finish: Sage Green Number of Bulbs: 1 Location Type: Suitable for Dry Locations Bulbs Included: No Bulb Type: Incandescent Wattage per Bulb: 60W Canopy/Backplate Depth: 3/4" Canopy/Backplate Width: 5" Weight: 3.52 Wire Length: 180 Sloped Ceiling Compatible: Yes

## GLENCROFT PENDANT - SAGE GREEN - SINGLE LIGHT

SKU: 484504 Code: SHPL3591

**ADDITIONAL FEATURES** 

- Hardwired.
- Light Bulb Base Type: Medium-E26.