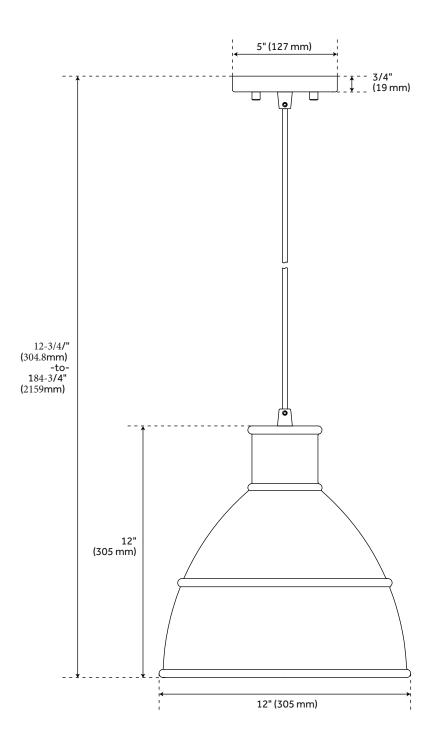

#### FEATURES

Installation Type: Ceiling Mount Design: Industrial Product Finish: Slate Grey Material: Steel Width: 12" Height: 12" Mounting Hardware Included: Yes Shade Finish: Slate Grey Number of Bulbs: 1 Location Type: Suitable for Dry Locations Bulbs Included: No Bulb Type: Incandescent Wattage per Bulb: 60W Canopy/Backplate Depth: 3/4" Canopy/Backplate Width: 5" Wire Length: 12" Sloped Ceiling Compatible: Yes

#### **ADDITIONAL FEATURES**

- Hardwired.
- Light Bulb Base Type: Medium-E26.
- 12" of wire above the canopy (black & white wire) that connects to the ceiling.
- Decorative Cord Length is 72"