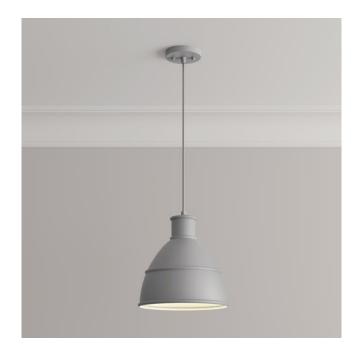

### **GLENCROFT PENDANT - SLATE GREY - SINGLE LIGHT**

SKU: 484506 Code: SSHPL3591SLGR

#### FEATURES

Installation Type: Ceiling Mount Design: Industrial Product Finish: Slate Grey Material: Steel Width: 12" Height: 12" Mounting Hardware Included: Yes Shade Finish: Slate Grey Number of Bulbs: 1 Location Type: Suitable for Dry Locations Bulbs Included: No Bulb Type: Incandescent Wattage per Bulb: 60W Canopy/Backplate Depth: 3/4" Canopy/Backplate Width: 5" Wire Length: 12" Sloped Ceiling Compatible: Yes